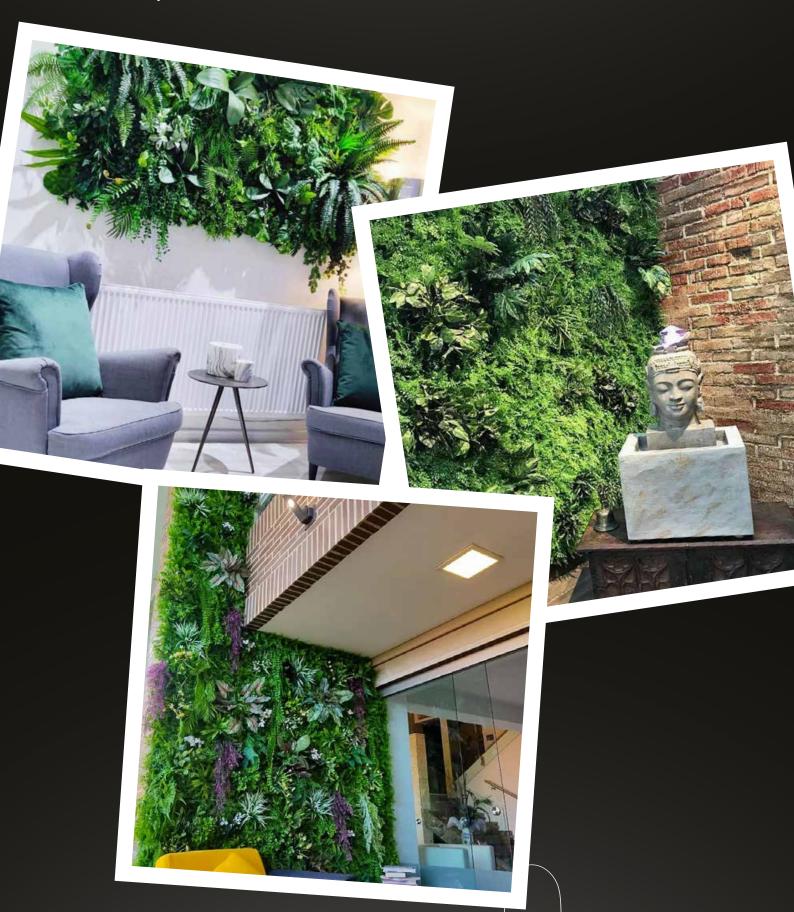

## GET INSPIRED WITH US!

LIVING WALL

UV rated indoor / outdoor living wall panels are designed in the USA by our in-house living wall artisans. Panels come in large 20" X 40" metal grids.

The complete design is made up of dozens of individual plant styles that are singularly attached to the metal grid one-by-one.

Each individual plants is up to a foot long and creates a depth perception that makes this one of our most realistic looking products.

Our Premium Living Wall collection can be mixed and matched with other items from this collection to create a unique design.

This product is virtually maintenance free, resilient to any weather and adheres to practically any surface.

Dimensions:

CATALOG