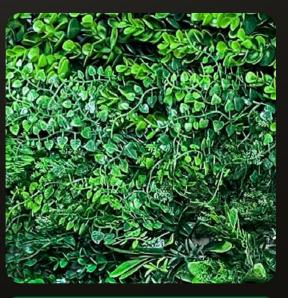

## HEDGE MATS

Our elegant hedge mats come in a standard 20"x20" panel. UV-rated properties are infused into the polyethylene during the manufacturing process so it can be installed indoors or outdoors and withstand extreme climates.

Designed in the USA, our in-house living wall artisans are dedicated to the innovation of the most realistic products possible. Each hedge mat panel is hand assembled to create a repetitive pattern for a soft, realistic appearance.

Each panel covers 2.78 square feet and features an Easy-Click interlocking system so that they can be effortlessly fastened side-by-side using our "Interlocking Tool".

The backing is made of a sturdy, polyethylene grid that is very flexible and can be adhered to practically any surface whether flat or contoured. The thick density of the leaves used within these panels give it a lush and full look that creates a continuous pattern to simulates live hedges.