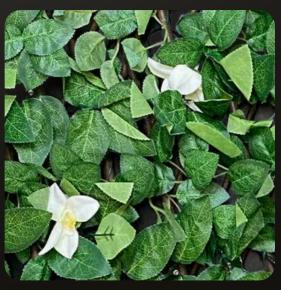

40 INCHES 40 X 40 INCHES





#### **ZEBRINA**



20 X 40 INCHES 40 X 40 INCHES



## Custom Hedge Mats

## Decocrass°





#### **EVERGLADES**



**20 X 40 INCHES** 40 X 40 INCHES





#### CLOVER GARDEN (19)

14 X 40 INCHES 40 X 40 INCHES



### Leaf Ornaments

34 INCHES LONG







LARGE ARECA PALM LONG BRANCH TARO LEAF

32 INCHES LONG





SMALL BANANA LEAF

LARGE MONSTERA



34 INCHES LONG 31 INCHES LONG

CATALOG



CATALOG

### Leaf Ornaments



DARK - RUSCUS (vy)



52 INCHES LONG



LIGHT - RUSCUS



52 INCHES LONG



**FERN PINE** 



32 INCHES LONG



**ROSA** 



32 INCHES LONG





### Leaf Ornaments



**FICUS** 



32 INCHES LONG



**ENGLISH IVY** 



48 INCHES LONG



**CEYLON** 



48 INCHES LONG



**RIVIERA** 



32 INCHES LONG

CATAIOO





## Privacy Fence Lattice





**GARDENIA** 



**36 X 72 INCHES** 

Hedge Slats





**GRASSY** 



40 X 119 INCHES





# Decograss

+1 (305) 927-9407 | +1 (786) 657-5920