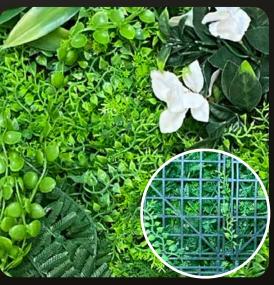

The back of the panels are wrapped in sturdy, geotextile fabric which helps block light passing through to create a fuller look.

Panels can be installed individually or can be mixed and matched for a more realistic look.

Each panel covers 2.78 square feet and features an Easy-Click interlocking system so that they can be effortlessly fastened side-by-side using our "Interlocking Tool".

The backing is made of a sturdy, polyethylene grid that is very flexible and can be adhered to practically any surface whether flat or contoured. The thick density of the leaves used within these panels give it a lush and full look that creates a continuous pattern to simulates live hedges.