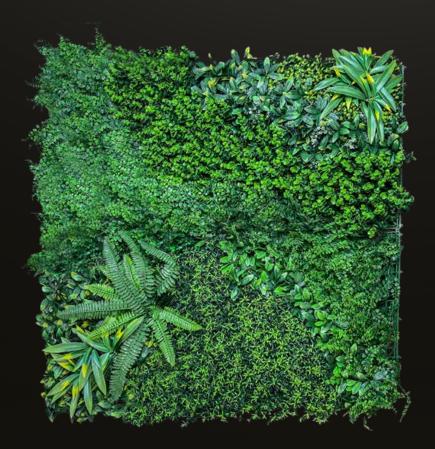

### Living Walls

**ASPEN** 

**20 X 40 INCHES** 

Each living wall panel is hand crafted and designed to not have a repetitive pattern, but rather an organic composition that is singularly attached to the metal grid one-by-one.

The back of the panels are wrapped in sturdy, geotextile fabric which helps block light passing through to create a fuller look.

Panels can be installed individually or can be mixed and matched for a more realistic look.

20 X 40 INCHES

**SEQUOIA** 