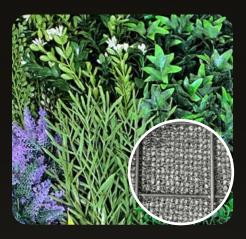

## HEDGE MATS

Our elegant hedge mats come in a standard 20"x20" panel. UV-rated properties are infused into the polyethylene during the manufacturing process so it can be installed indoors or outdoors and withstand extreme climates.

Designed in the USA, our in-house living wall artisans are dedicated to the innovation of the most realistic products possible. Each hedge mat panel is hand assembled to create a repetitive pattern for a soft, realistic appearance.

Each panel covers 2.78 square feet and features an Easy-Click interlocking system so that they can be effortlessly fastened side-by-side using our "Interlocking Tool".

The backing is made of a sturdy, polyethylene grid that is very flexible and can be adhered to practically any surface whether flat or contoured. The thick density of the leaves used within these panels give it a lush and full look that creates a continuous pattern to simulates live hedges.