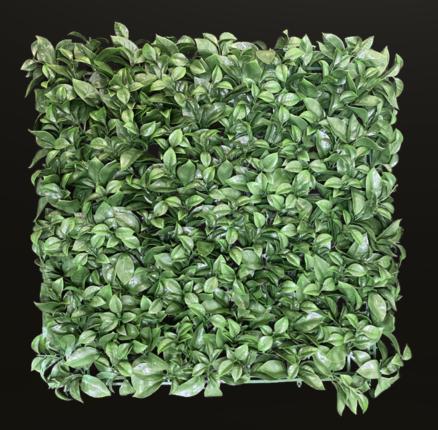

## Hedge Mats

WHITE BUXUS

20 X 20 INCHES

YELLOW BUXUS (19)

CATALOG

## Hedge Mats