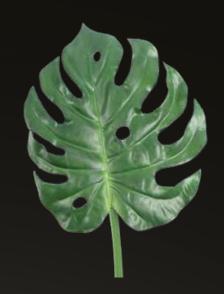

### Leaf Ornaments

34 INCHES LONG

LARGE ARECA PALM LONG BRANCH TARO LEAF

32 INCHES LONG

SMALL BANANA LEAF

LARGE MONSTERA

34 INCHES LONG 31 INCHES LONG

CATALOG