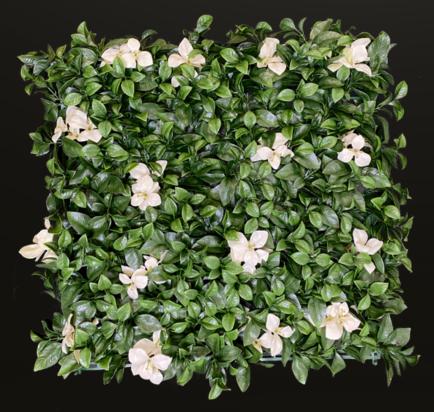

edicated to the innovation of the most realistic products possible. Each hedge mat panel is hand assembled to create a repetitive pattern for a soft, realistic appearance.

Each panel covers 2.78 square feet and features an Easy-Click interlocking system so that they can be effortlessly fastened side-by-side using our "Interlocking Tool".

The backing is made of a sturdy, polyethylene grid that is very flexible and can be adhered to practically any surface whether flat or contoured. The thick density of the leaves used within these panels give it a lush and full look that creates a continuous pattern to simulates live hedges.

#### **Dimensions:**



40"

, i



Interlocking Panels



## Hedge Mats





**LAVENDER** 



20 X 20 INCHES





WILD IVY



## Hedge Mats

### Decocrass CATALOG





CAPE JASMINE



20 X 20 INCHES





**MYRTLE** 





### Deco**c**rass° CATALOG

## Hedge Mats





**SUNGRASS** 



20 X 20 INCHES





LONG BOXWOOD WY FRE RETARDANT





CATALOG



## Hedge Mats

### Deco**c**rass° CATALOG





NAGI



20 X 20 INCHES





**CALIGREEN** 





### Deco**c**rass° CATALOG

## Hedge Mats





**JUNIPER** 



20 X 20 INCHES





MAGNOLIA UV FRE RETARDANT









## Hedge Mats

### Decocrass CATALOG





**JADE** 



20 X 20 INCHES





**LAUREL** 





## Decocrass<sup>®</sup>

## Hedge Mats





**FICUS HEDGE** 



20 X 20 INCHES





RED EMERALD







## Hedge Mats

### Decocrass CATALOG





GREEN EMERALD



20 X 20 INCHES





PURPLE BUXUS (19)





### Deco**c**rass° CATALOG

## Hedge Mats





WHITE BUXUS



20 X 20 INCHES





YELLOW BUXUS (19)