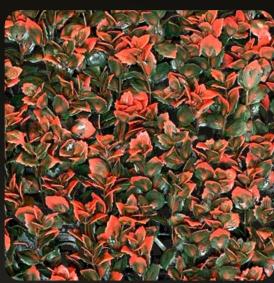

## HEDGE MATS

Our elegant hedge mats come in a standard 20"x20" panel. UV-rated properties are infused into the polyethylene during the manufacturing process so it can be installed indoors or outdoors and withstand extreme climates.

Designed in the USA, our in-house living wall artisans are dedicated to the innovation of the most realistic products possible. Each hedge mat panel is hand assembled to create a repetitive pattern for a soft, realistic appearance.

Each panel covers 2.78 square feet and features an Easy-Click interlocking system so that they can be effortlessly fastened side-by-side using our "Interlocking Tool".

The backing is made of a sturdy, polyethylene grid that is very flexible and can be adhered to practically any surface whether flat or contoured. The thick density of the leaves used within these panels give it a lush and full look that creates a continuous pattern to simulates live hedges.