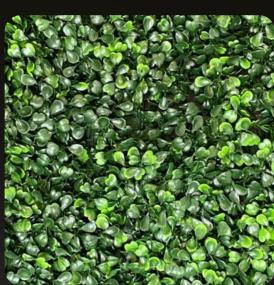

## HEDGE MATS

Our elegant hedge mats come in a standard 20"x20" panel. UV-rated properties are infused into the polyethylene during the manufacturing process so it can be installed indoors or outdoors and withstand extreme climates.

Designed in the USA, our in-house living wall artisans are dedicated to the innovation of the most realistic products possible. Each hedge mat panel is hand assembled to create a repetitive pattern for a soft, realistic appearance.

Each panel covers 2.78 square feet and features an Easy-Click interlocking system so that they can be effortlessly fastened side-by-side using our "Interlocking Tool".

The backing is made of a sturdy, polyethylene grid that is very flexible and can be adhered to practically any surface whether flat or contoured. The thick density of the leaves used within these panels give it a lush and full look that creates a continuous pattern to simulates live hedges.