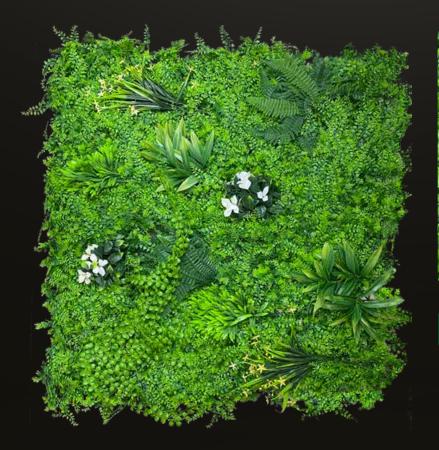

## GET INSPIRED WITH US!

LIVING WALL

UV rated indoor / outdoor living wall panels are designed in the USA by our in-house living wall artisans. Panels come in large 20" X 40" metal grids.

The complete design is made up of dozens of individual plant styles that are singularly attached to the metal grid one-by-one.

Each individual plants is up to a foot long and creates a depth perception that makes this one of our most realistic looking products.

Our Premium Living Wall collection can be mixed and matched with other items from this collection to create a unique design.

### Living Walls

**ASPEN** 

**20 X 40 INCHES** 

Each living wall panel is hand crafted and designed to not have a repetitive pattern, but rather an organic composition that is singularly attached to the metal grid one-by-one.