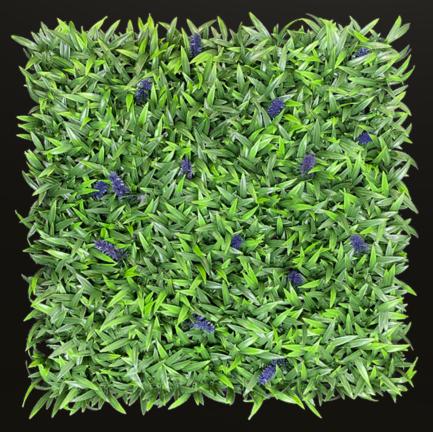

d withstand extreme climates.

Designed in the USA, our in-house living wall artisans are dedicated to the innovation of the most realistic products possible. Each hedge mat panel is hand assembled to create a repetitive pattern for a soft, realistic appearance.

Each panel covers 2.78 square feet and features an Easy-Click interlocking system so that they can be effortlessly fastened side-by-side using our "Interlocking Tool".

The backing is made of a sturdy, polyethylene grid that is very flexible and can be adhered to practically any surface whether flat or contoured. The thick density of the leaves used within these panels give it a lush and full look that creates a continuous pattern to simulates live hedges.

#### **Dimensions:**



40"

, i



Interlocking Panels



## Hedge Mats





**LAVENDER** 



20 X 20 INCHES





WILD IVY



## Hedge Mats

### Decocrass CATALOG





CAPE JASMINE



20 X 20 INCHES





**MYRTLE** 





### Deco**c**rass° CATALOG

## Hedge Mats





**SUNGRASS** 



20 X 20 INCHES





LONG BOXWOOD WY FRE RETARDANT





CATALOG



## Hedge Mats

### Deco**c**rass° CATALOG





NAGI



20 X 20 INCHES





**CALIGREEN** 





### Deco**c**rass° CATALOG

## Hedge Mats





**JUNIPER** 



20 X 20 INCHES





MAGNOLIA UV FRE RETARDANT









## Hedge Mats

### Decocrass CATALOG





**JADE** 



20 X 20 INCHES





**LAUREL** 





## Decocrass<sup>®</sup>

## Hedge Mats





**FICUS HEDGE** 



20 X 20 INCHES





RED EMERALD







## Hedge Mats

### Decocrass CATALOG





GREEN EMERALD



20 X 20 INCHES





PURPLE BUXUS (19)





### Deco**c