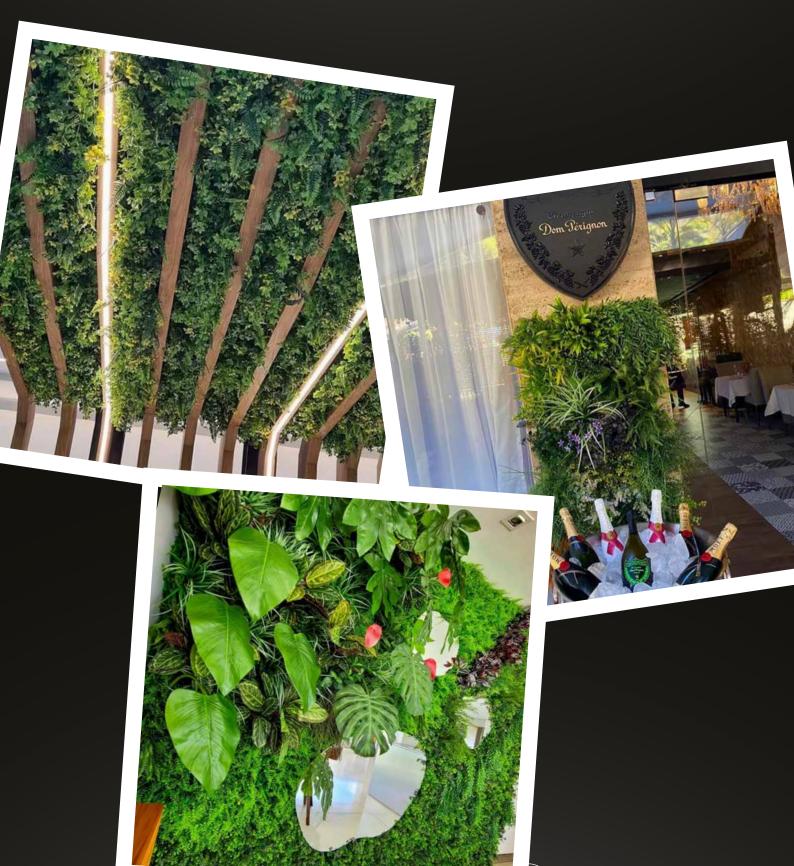

## GET INSPIRED WITH US!

LIVING WALL

UV rated indoor / outdoor living wall panels are designed in the USA by our in-house living wall artisans. Panels come in large 20" X 40" metal grids.

The complete design is made up of dozens of individual plant styles that are singularly attached to the metal grid one-by-one.

Each individual plants is up to a foot long and creates a depth perception that makes this one of our most realistic looking products.

Our Premium Living Wall collection can be mixed and matched with other items from this collection to create a unique design.

This product is virtually maintenance free, resilient to any weather and adheres to practically any surface.

Dimensions:

CATALOG