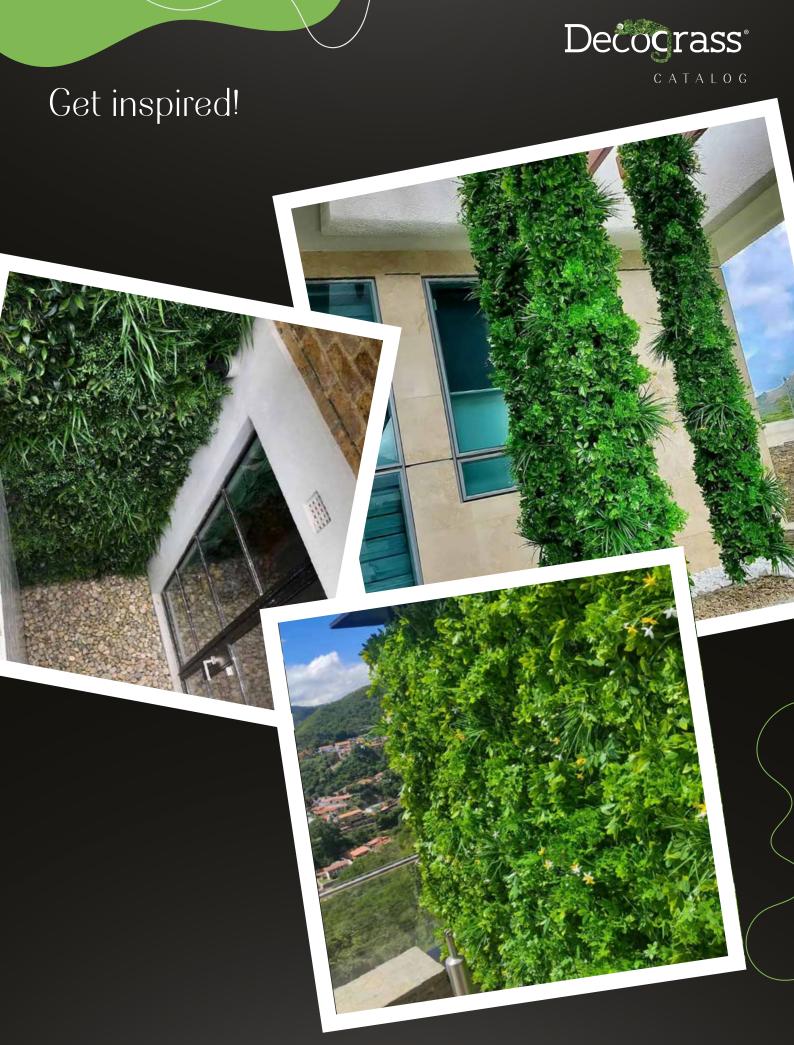

## GET INSPIRED WITH US!

LIVING WALL

UV rated indoor / outdoor living wall panels are designed in the USA by our in-house living wall artisans. Panels come in large 20" X 40" metal grids.

The complete design is made up of dozens of individual plant styles that are singularly attached to the metal grid one-by-one.

Each individual plants is up to a foot long and creates a depth perception that makes this one of our most realistic looking products.

Our Premium Living Wall collection can be mixed and matched with other items from this collection to create a unique design.

This product is virtually maintenance free, resilient to any weather and adheres to practically any surface.

Dimensions:

CATALOG