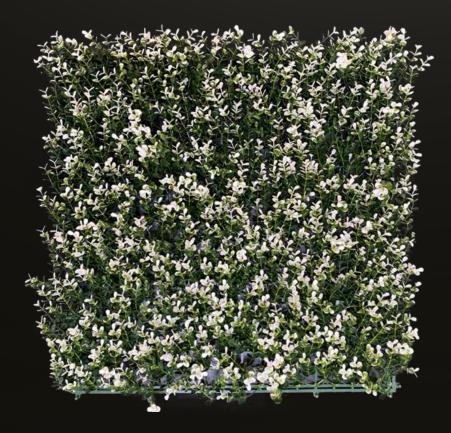

HES





WILD IVY



## Hedge Mats

### Decocrass CATALOG





CAPE JASMINE



20 X 20 INCHES





**MYRTLE** 





### Deco**c**rass° CATALOG

## Hedge Mats





**SUNGRASS** 



20 X 20 INCHES





LONG BOXWOOD WY FRE RETARDANT





CATALOG



## Hedge Mats

### Deco**c**rass° CATALOG





NAGI



20 X 20 INCHES





**CALIGREEN** 





### Deco**c**rass° CATALOG

## Hedge Mats





**JUNIPER** 



20 X 20 INCHES





MAGNOLIA UV FRE RETARDANT









## Hedge Mats

### Decocrass CATALOG





**JADE** 



20 X 20 INCHES





**LAUREL** 





## Decocrass<sup>®</sup>

## Hedge Mats





**FICUS HEDGE** 



20 X 20 INCHES





RED EMERALD







## Hedge Mats

### Decocrass CATALOG





GREEN EMERALD



20 X 20 INCHES





PURPLE BUXUS (19)





### Deco**c**rass° CATALOG

## Hedge Mats





WHITE BUXUS



20 X 20 INCHES





YELLOW BUXUS (19)



CATALOG



## Hedge Mats

## Decocrass°





MINI JASMINE



20 X 20 INCHES





MOSS





## Hedge Mats





20 X 20 INCHES

**MONROVIA** 





**BOXWOOD** 







## CUSTOM HEDGE

Create a sophisticated living wall with our large  $40^{\prime\prime\prime} \times 40^{\prime\prime\prime}$  or  $20^{\prime\prime\prime} \times 40^{\prime\prime\prime}$  panels. UV-rated properties are infused into the polyethylene within the mold during the manufacturing process so it can be installed indoors or outdoors and can withstand extreme climates.

Designed in the USA by our in-house living wall artisans that are dedicated in the innovation of the most realistic products possible. Each of these living wall panels are hand assembled and have