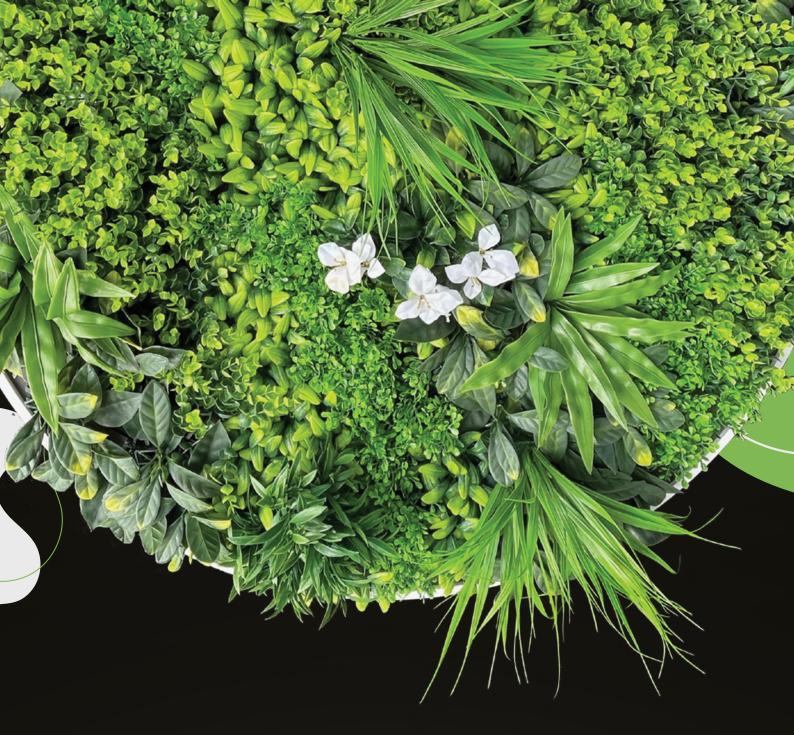

## GET INSPIRED WITH US!

LIVING WALL

UV rated indoor / outdoor living wall panels are designed in the USA by our in-house living wall artisans. Panels come in large 20" X 40" metal grids.

The complete design is made up of dozens of individual plant styles that are singularly attached to the metal grid one-by-one.

Each individual plants is up to a foot long and creates a depth perception that makes this one of our most realistic looking products.

Our Premium Living Wall collection can be mixed and matched with other items from this collection to create a unique design.