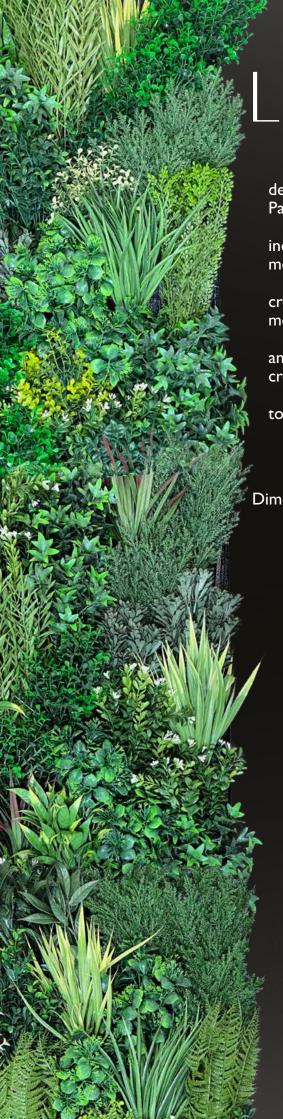

### Living Walls

**ASPEN** 

**20 X 40 INCHES** 

Each living wall panel is hand crafted and designed to not have a repetitive pattern, but rather an organic composition that is singularly attached to the metal grid one-by-one.

The back of the panels are wrapped in sturdy, geotextile fabric which helps block light passing through to create a fuller look.

Panels can be installed individually or can be mixed and matched for a more realistic look.