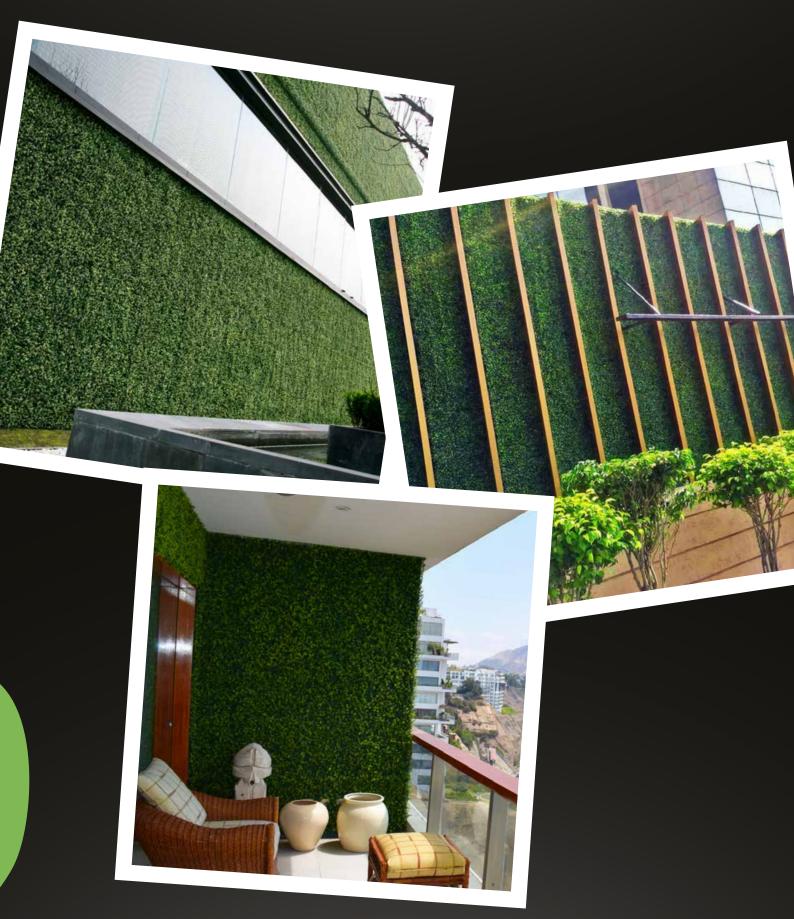

## GET INSPIRED WITH US!

LIVING WALL

UV rated indoor / outdoor living wall panels are designed in the USA by our in-house living wall artisans. Panels come in large 20" X 40" metal grids.

The complete design is made up of dozens of individual plant styles that are singularly attached to the metal grid one-by-one.

Each individual plants is up to a foot long and creates a depth perception that makes this one of our most realistic looking products.

Our Premium Living Wall collection can be mixed and matched with other items from this collection to create a unique design.

This product is virtually maintenance free, resilient to any weather and adheres to practically any surface.

Dimensions:

CATALOG