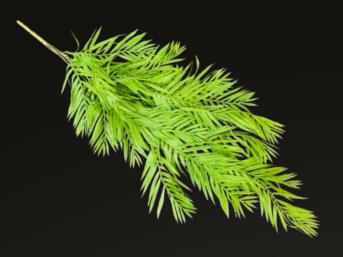

### Leaf Ornaments

DARK - RUSCUS (vy)

52 INCHES LONG

LIGHT - RUSCUS

52 INCHES LONG

**FERN PINE** 

32 INCHES LONG

**ROSA** 

32 INCHES LONG