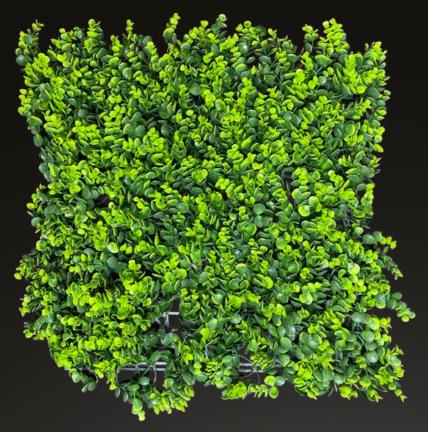

## GET INSPIRED WITH US!

LIVING WALL

UV rated indoor / outdoor living wall panels are designed in the USA by our in-house living wall artisans. Panels come in large 20" X 40" metal grids.

The complete design is made up of dozens of individual plant styles that are singularly attached to the metal grid one-by-one.

Each individual plants is up to a foot long and creates a depth perception that makes this one of our most realistic looking products.

Our Premium Living Wall collection can be mixed and matched with other items from this collection to create a unique design.

### Living Walls

**ASPEN** 

**20 X 40 INCHES** 

Each living wall panel is hand crafted and designed to not have a repetitive pattern, but rather an organic composition that is singularly attached to the metal grid one-by-one.