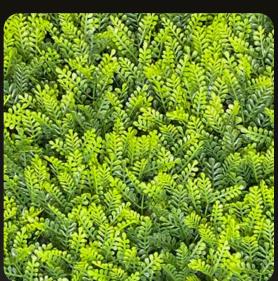

at they can be effortlessly fastened side-by-side using our "Interlocking Tool".

The backing is made of a sturdy, polyethylene grid that is very flexible and can be adhered to practically any surface whether flat or contoured. The thick density of the leaves used within these panels give it a lush and full look that creates a continuous pattern to simulates live hedges.

#### **Dimensions:**



40"

, i



Interlocking Panels



## Hedge Mats





**LAVENDER** 



20 X 20 INCHES





WILD IVY



## Hedge Mats

### Decocrass CATALOG





CAPE JASMINE



20 X 20 INCHES





**MYRTLE** 





### Deco**c**rass° CATALOG

## Hedge Mats





**SUNGRASS** 



20 X 20 INCHES





LONG BOXWOOD WY FRE RETARDANT





CATALOG



## Hedge Mats

### Deco**c**rass° CATALOG





NAGI



20 X 20 INCHES





**CALIGREEN** 





### Deco**c**rass° CATALOG

## Hedge Mats





**JUNIPER** 



20 X 20 INCHES





MAGNOLIA UV FRE RETARDANT









## Hedge Mats

### Decocrass CATALOG





**JADE** 



20 X 20 INCHES





**LAUREL** 





## Decocrass<sup>®</sup>

## Hedge Mats





**FICUS HEDGE** 



20 X 20 INCHES





RED EMERALD







## Hedge Mats

### Decocrass CATALOG





GREEN EMERALD



20 X 20 INCHES





PURPLE BUXUS (19)





### Deco**c**rass° CATALOG

## Hedge Mats





WHITE BUXUS



20 X 20 INCHES





YELLOW BUXUS (19)



CATALOG



## Hedge Mats

## Decocrass°





MINI JASMINE



20 X 20 INCHES





MOSS





## Hedge Mats





20 X 20 INCHES

**MONROVIA** 





**BOXWOOD** 







## CUSTOM HEDGE

Create a sophisticated living wall with our large  $40^{\prime\prime\prime} \