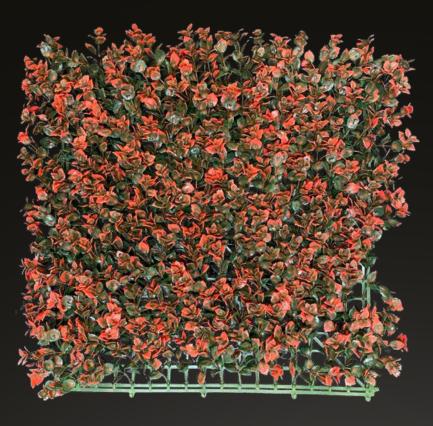

## CUSTOM HEDGE

Create a sophisticated living wall with our large  $40^{\prime\prime\prime} \times 40^{\prime\prime\prime}$  or  $20^{\prime\prime\prime} \times 40^{\prime\prime\prime}$  panels. UV-rated properties are infused into the polyethylene within the mold during the manufacturing process so it can be installed indoors or outdoors and can withstand extreme climates.

Designed in the USA by our in-house living wall artisans that are dedicated in the innovation of the most realistic products possible. Each of these living wall panels are hand assembled and have an organic constitution rather than a repetitive pattern for a more biotic & realistic appearance. Each panel covers 3.88 square feet and comes with an Easy-Click interlocking system that is convenient to cover any sized projects.

The backing is made of a sturdy, polyethylene grid that is very flexible and can be adhered to practically any surface, whether flat or with contoured.

Our "Custom Hedge Mats" collection and can be customized using our "Leaf Ornaments" to give your project more personality.