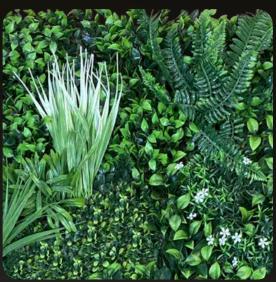

house living wall artisans that are dedicated in the innovation of the most realistic products possible. Each of these living wall panels are hand assembled and have an organic constitution rather than a repetitive pattern for a more biotic & realistic appearance. Each panel covers 3.88 square feet and comes with an Easy-Click interlocking system that is convenient to cover any sized projects.

The backing is made of a sturdy, polyethylene grid that is very flexible and can be adhered to practically any surface, whether flat or with contoured.

Our "Custom Hedge Mats" collection and can be customized using our "Leaf Ornaments" to give your project more personality.

#### **Dimensions:**



40"



Interlocking Panels



#### Decocrass° CATALOG

## Custom Hedge Mats







40 X 40 INCHES





SPRING GARDEN (v)



### Custom Hedge Mats





#### **BOSTON FERN**



20 X 40 INCHES 40 X 40 INCHES





#### **ZEBRINA**



20 X 40 INCHES 40 X 40 INCHES



## Custom Hedge Mats

## Decocrass°





#### **EVERGLADES**



**20 X 40 INCHES** 40 X 40 INCHES





#### CLOVER GARDEN (19)

14 X 40 INCHES 40 X 40 INCHES



### Leaf Ornaments

34 INCHES LONG







LARGE ARECA PALM LONG BRANCH TARO LEAF

32 INCHES LONG





SMALL BANANA LEAF

LARGE MONSTERA



34 INCHES LONG 31 INCHES LONG

CATALOG



CATALOG

### Leaf Ornaments



DARK - RUSCUS (vy)



52 INCHES LONG



LIGHT - RUSCUS



52 INCHES LONG



**FERN PINE** 



32 INCHES LONG



**ROSA** 



32 INCHES LONG





### Leaf Ornaments



**FICUS** 



32 INCHES LONG



**ENGLISH IVY** 



48 INCHES LONG



**CEYLON** 



48 INCHES LON