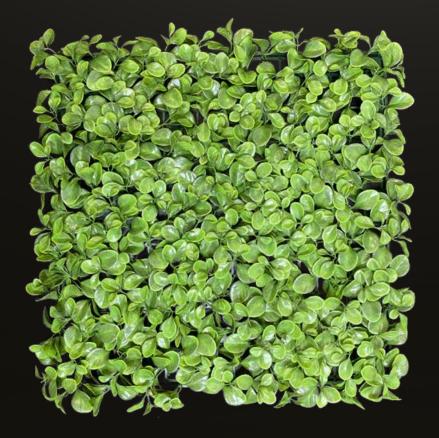

## HEDGE MATS

Our elegant hedge mats come in a standard 20"x20" panel. UV-rated properties are infused into the polyethylene during the manufacturing process so it can be installed indoors or outdoors and withstand extreme climates.

Designed in the USA, our in-house living wall artisans are dedicated to the innovation of the most realistic products possible. Each hedge mat panel is hand assembled to create a repetitive pattern for a soft, realistic appearance.

Each panel covers 2.78 square feet and features an Easy-Click interlocking system so that they can be effortlessly fastened side-by-side using our "Interlocking Tool".

The backing is made of a sturdy, polyethylene grid that is very flexible and can be adhered to practically any surface whether flat or contoured. The thick density of the leaves used within these panels give it a lush and full look that creates a continuous pattern to simulates live hedges.