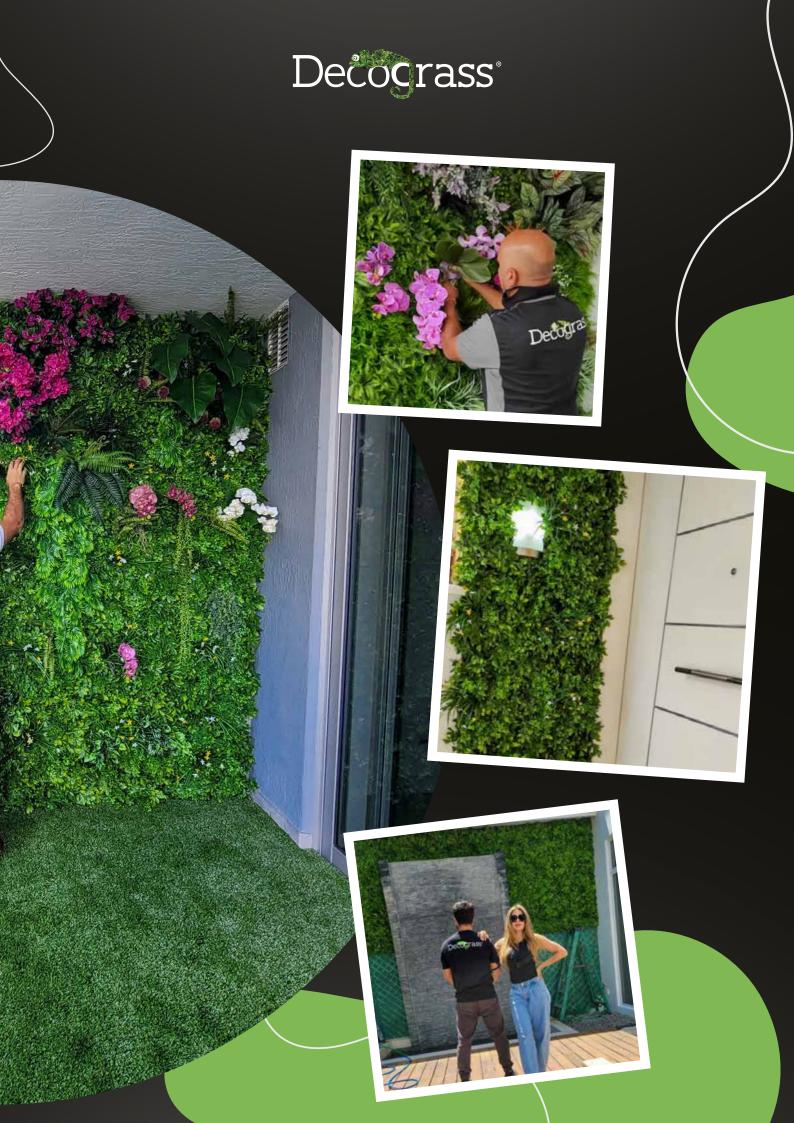

# Decograss®

CATALOG

+1 (305) 927-9407 | +1 (786) 657-5920

## GET INSPIRED WITH US!







LIVING WALL

UV rated indoor / outdoor living wall panels are designed in the USA by our in-house living wall artisans. Panels come in large 20" X 40" metal grids.

The complete design is made up of dozens of individual plant styles that are singularly attached to the metal grid one-by-one.

Each individual plants is up to a foot long and creates a depth perception that makes this one of our most realistic looking products.

Our Premium Living Wall collection can be mixed and matched with other items from this collection to create a unique design.

This product is virtually maintenance free, resilient to any weather and adheres to practically any surface.

Dimensions:



CATALOG

### Living Walls





**ASPEN** 



**20 X 40 INCHES** 

Each living wall panel is hand crafted and designe