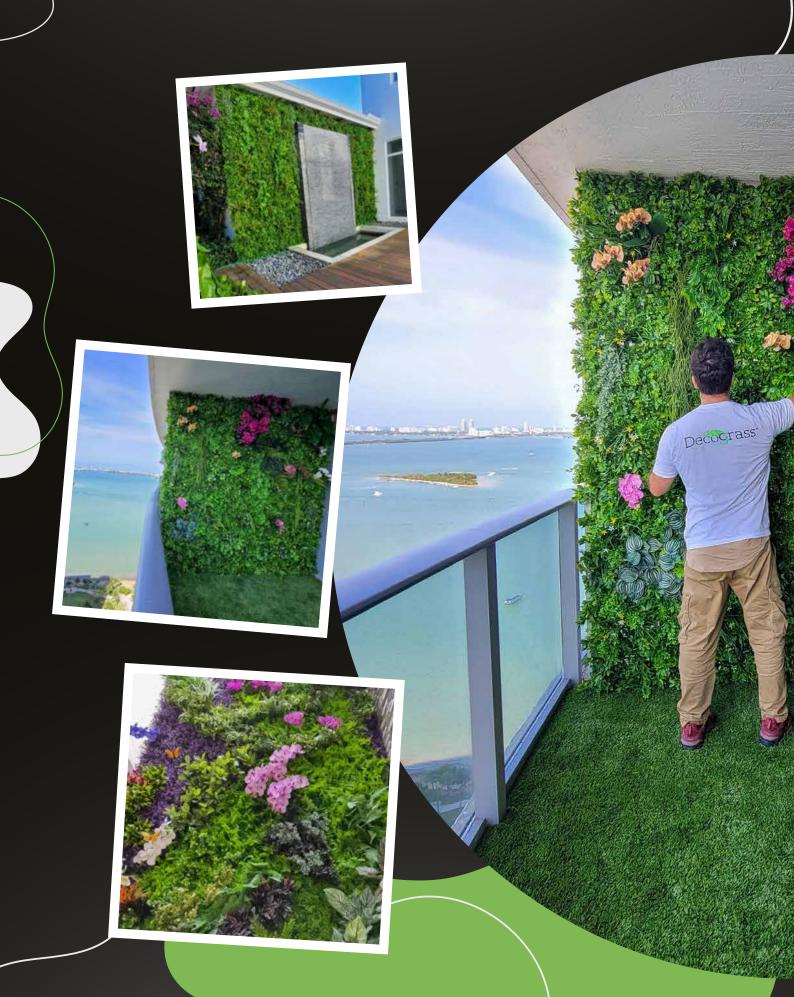

## GET INSPIRED WITH US!

LIVING WALL

UV rated indoor / outdoor living wall panels are designed in the USA by our in-house living wall artisans. Panels come in large 20" X 40" metal grids.

The complete design is made up of dozens of individual plant styles that are singularly attached to the metal grid one-by-one.

Each individual plants is up to a foot long and creates a depth perception that makes this one of our most realistic looking products.

Our Premium Living Wall collection can be mixed and matched with other items from this collection to create a unique design.

This product is virtually maintenance free, resilient to any weather and adheres to practically any surface.

Dimensions:

CATALOG