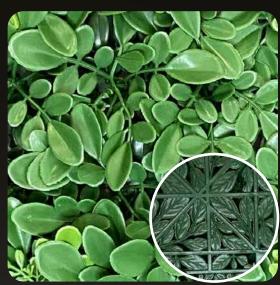

## HEDGE MATS

Our elegant hedge mats come in a standard 20"x20" panel. UV-rated properties are infused into the polyethylene during the manufacturing process so it can be installed indoors or outdoors and withstand extreme climates.

Designed in the USA, our in-house living wall artisans are dedicated to the innovation of the most realistic products possible. Each hedge mat panel is hand assembled to create a repetitive pattern for a soft, realistic appearance.

Each panel covers 2.78 square feet and features an Easy-Click interlocking system so that they can be effortlessly fastened side-by-side using our "Interlocking Tool".

The backing is made of a sturdy, polyethylene grid that is very flexible and can be adhered to practically any surface whether flat or contoured. The thick density of the leaves used within these panels give it a lush and full look that creates a continuous pattern to simulates live hedges.