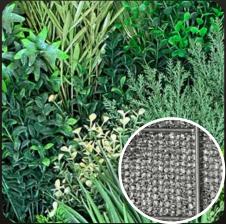

Each panel covers 2.78 square feet and features an Easy-Click interlocking system so that they can be effortlessly fastened side-by-side using our "Interlocking Tool".

The backing is made of a sturdy, polyethylene grid that is very flexible and can be adhered to practically any surface whether flat or contoured. The thick density of the leaves used within these panels give it a lush and full look that creates a continuous pattern to simulates live hedges.