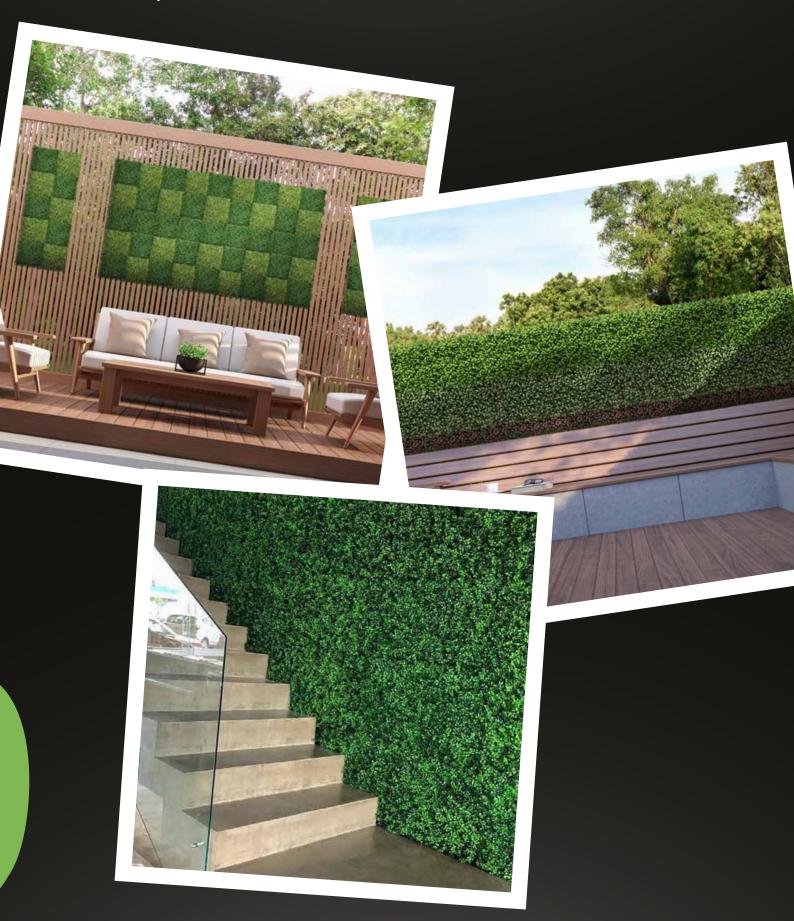

## CUSTOM HEDGE

Create a sophisticated living wall with our large  $40^{\prime\prime\prime} \times 40^{\prime\prime\prime}$  or  $20^{\prime\prime\prime} \times 40^{\prime\prime\prime}$  panels. UV-rated properties are infused into the polyethylene within the mold during the manufacturing process so it can be installed indoors or outdoors and can withstand extreme climates.

Designed in the USA by our in-house living wall artisans that are dedicated in the innovation of the most realistic products possible. Each of these living wall panels are hand assembled and have an organic constitution rather than a repetitive pattern for a more biotic & realistic appearance. Each panel covers 3.88 square feet and comes with an Easy-Click interlocking system that is convenient to cover any sized projects.

The backing is made of a sturdy, polyethylene grid that is very flexible and can be adhered to practically any surface, whether flat or with contoured.

Our "Custom Hedge Mats" collection and can be customized using our "Leaf Ornaments" to give your project more personality.