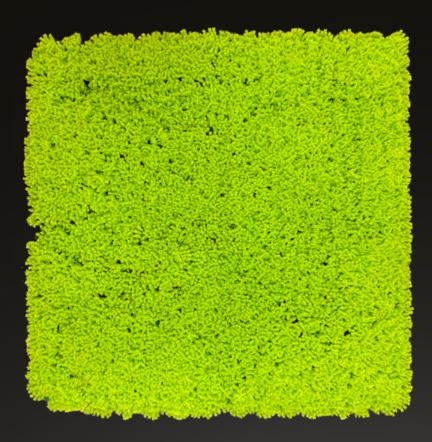

## Hedge Mats

**SUNGRASS** 

20 X 20 INCHES

LONG BOXWOOD WY FRE RETARDANT

CATALOG