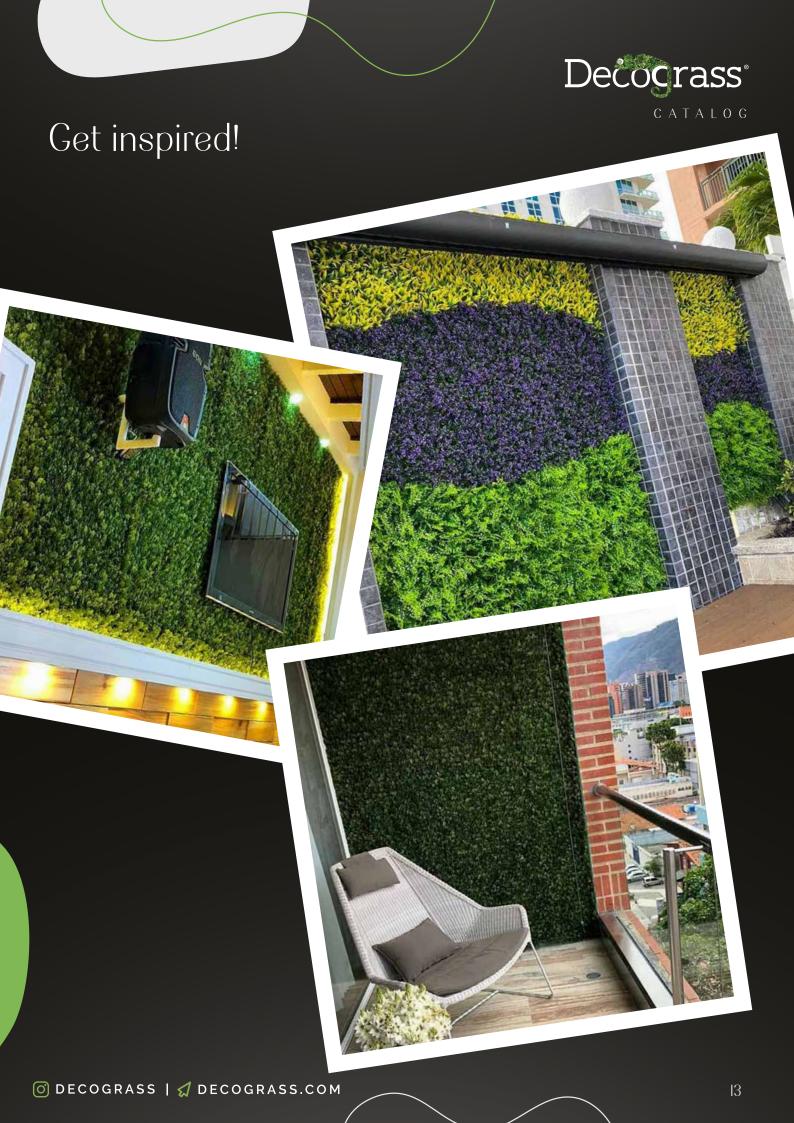

## GET INSPIRED WITH US!

LIVING WALL

UV rated indoor / outdoor living wall panels are designed in the USA by our in-house living wall artisans. Panels come in large 20" X 40" metal grids.

The complete design is made up of dozens of individual plant styles that are singularly attached to the metal grid one-by-one.

Each individual plants is up to a foot long and creates a depth perception that makes this one of our most realistic looking products.

Our Premium Living Wall collection can be mixed and matched with other items from this collection to create a unique design.

The back of the panels are wrapped in sturdy, geotextile fabric which helps block light passing through to create a fuller look.

Panels can be installed individually or can be mixed and matched for a more realistic look.