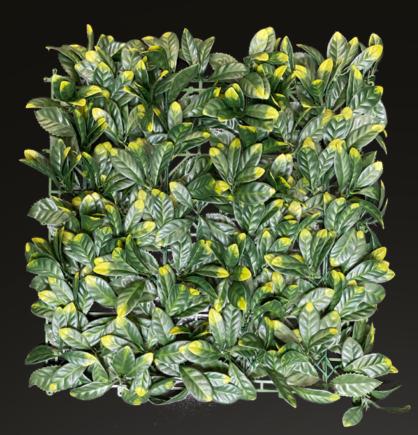

## Hedge Mats

**JUNIPER** 

20 X 20 INCHES

MAGNOLIA UV FRE RETARDANT

## Hedge Mats