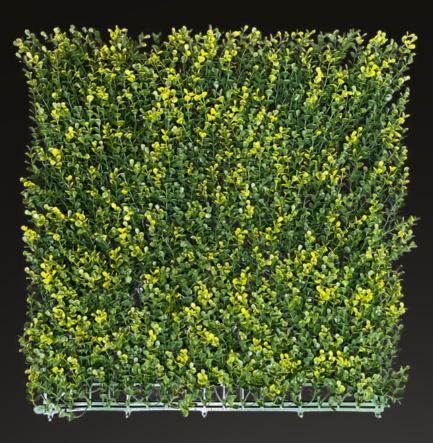

### Decocrass CATALOG





CAPE JASMINE



20 X 20 INCHES





**MYRTLE** 





### Deco**c**rass° CATALOG

## Hedge Mats





**SUNGRASS** 



20 X 20 INCHES





LONG BOXWOOD WY FRE RETARDANT





CATALOG



## Hedge Mats

### Deco**c**rass° CATALOG





NAGI



20 X 20 INCHES





**CALIGREEN** 





### Deco**c**rass° CATALOG

## Hedge Mats





**JUNIPER** 



20 X 20 INCHES





MAGNOLIA UV FRE RETARDANT









## Hedge Mats

### Decocrass CATALOG





**JADE** 



20 X 20 INCHES





**LAUREL** 





## Decocrass<sup>®</sup>

## Hedge Mats





**FICUS HEDGE** 



20 X 20 INCHES





RED EMERALD







## Hedge Mats

### Decocrass CATALOG





GREEN EMERALD



20 X 20 INCHES





PURPLE BUXUS (19)





### Deco**c**rass° CATALOG

## Hedge Mats





WHITE BUXUS



20 X 20 INCHES





YELLOW BUXUS (19)



CATALOG



## Hedge Mats

## Decocrass°





MINI JASMINE



20 X 20 INCHES





MOSS





## Hedge Mats





20 X 20 INCHES

**MONROVIA** 





**BOXWOOD** 







## CUSTOM HEDGE

Create a sophisticated living wall with our large  $40^{\prime\prime\prime} \times 40^{\prime\prime\prime}$  or  $20^{\prime\prime\prime} \times 40^{\prime\prime\prime}$  panels. UV-rated properties are infused into the polyethylene within the mold during the manufacturing process so it can be installed indoors or outdoors and can withstand extreme climates.

Designed in the USA by our in-house living wall artisans that are dedicated in the innovation of the most realistic products possible. Each of these living wall panels are hand assembled and have an organic constitution rather than