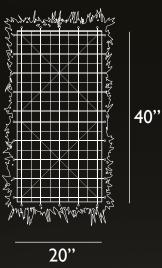

## HEDGE MATS

Our elegant hedge mats come in a standard 20"x20" panel. UV-rated properties are infused into the polyethylene during the manufacturing process so it can be installed indoors or outdoors and withstand extreme climates.

Each panel covers 2.78 square feet and features an Easy-Click interlocking system so that they can be effortlessly fastened side-by-side using our "Interlocking Tool".

The backing is made of a sturdy, polyethylene grid that is very flexible and can be adhered to practically any surface whether flat or contoured. The thick density of the leaves used within these panels give it a lush and full look that creates a continuous pattern to simulates live hedges.

#### **Dimensions:**

40"

, i

Interlocking Panels