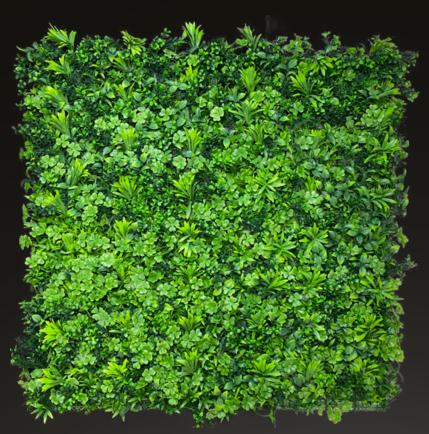

## CUSTOM HEDGE

Create a sophisticated living wall with our large  $40^{\prime\prime\prime} \times 40^{\prime\prime\prime}$  or  $20^{\prime\prime\prime} \times 40^{\prime\prime\prime}$  panels. UV-rated properties are infused into the polyethylene within the mold during the manufacturing process so it can be installed indoors or outdoors and can withstand extreme climates.

Designed in the USA by our in-house living wall artisans that are dedicated in the innovation of the most realistic products possible. Each of these living wall panels are hand assembled and have an organic constitution rather than a repetitive pattern for a more biotic & realistic appearance. Each panel covers 3.88 square feet and comes with an Easy-Click interlocking system that is convenient to cover any sized projects.

The backing is made of a sturdy, polyethylene grid that is very flexible and can be adhered to practically any surface, whether flat or with contoured.

Our "Custom Hedge Mats" collection and can be customized using our "Leaf Ornaments" to give your project more personality.