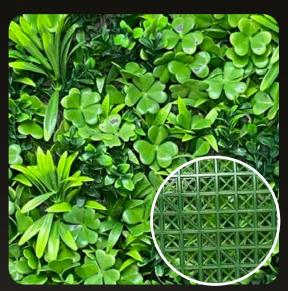

## HEDGE MATS

Our elegant hedge mats come in a standard 20"x20" panel. UV-rated properties are infused into the polyethylene during the manufacturing process so it can be installed indoors or outdoors and withstand extreme climates.

Designed in the USA, our in-house living wall artisans are dedicated to the innovation of the most realistic products possible. Each hedge mat panel is hand assembled to create a repetitive pattern for a soft, realistic appearance.

Each panel covers 2.78 square feet and features an Easy-Click interlocking system so that they can be effortlessly fastened side-by-side using our "Interlocking Tool".

The backing is made of a sturdy, polyethylene grid that is very flexible and can be adhered to practically any surface whether flat or contoured. The thick density of the leaves used within these panels give it a lush and full look that creates a continuous pattern to simulates live hedges.