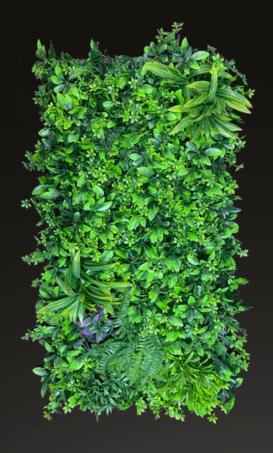

## CUSTOM HEDGE

Create a sophisticated living wall with our large  $40^{\prime\prime\prime} \times 40^{\prime\prime\prime}$  or  $20^{\prime\prime\prime} \times 40^{\prime\prime\prime}$  panels. UV-rated properties are infused into the polyethylene within the mold during the manufacturing process so it can be installed indoors or outdoors and can withstand extreme climates.

Designed in the USA by our in-house living wall artisans that are dedicated in the innovation of the most realistic products possible. Each of these living wall panels are hand assembled and have an organic constitution rather than a repetitive pattern for a more biotic & realistic appearance. Each panel covers 3.88 square feet and comes with an Easy-Click interlocking system that is convenient to cover any sized projects.

The backing is made of a sturdy, polyethylene grid that is very flexible and can be adhered to practically any surface, whether flat or with contoured.

Our "Custom Hedge Mats" collection and can be customized using our "Leaf Ornaments" to give your project more personality.