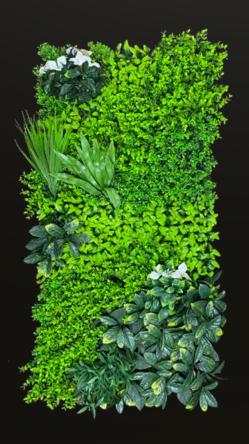

### Living Walls

**ASPEN** 

**20 X 40 INCHES** 

Each living wall panel is hand crafted and designed to not have a repetitive pattern, but rather an organic composition that is singularly attached to the metal grid one-by-one.

The back of the panels are wrapped in sturdy, geotextile fabric which helps block light passing through to create a fuller look.

Panels can be installed individually or can be mixed and matched for a more realistic look.