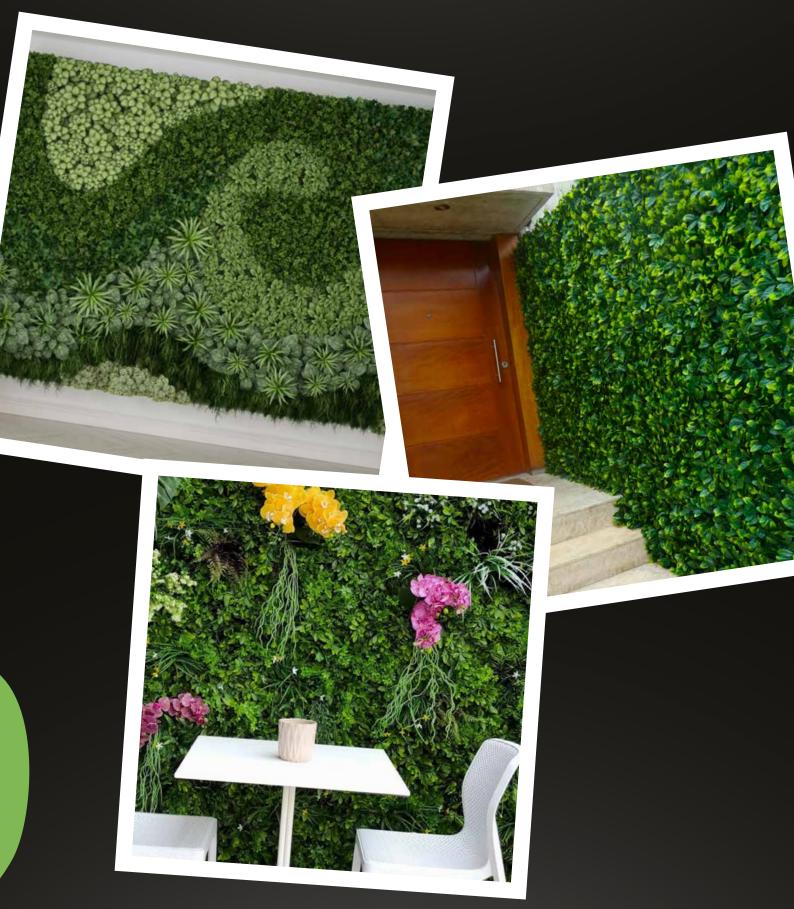

## GET INSPIRED WITH US!

LIVING WALL

UV rated indoor / outdoor living wall panels are designed in the USA by our in-house living wall artisans. Panels come in large 20" X 40" metal grids.

The complete design is made up of dozens of individual plant styles that are singularly attached to the metal grid one-by-one.

Each individual plants is up to a foot long and creates a depth perception that makes this one of our most realistic looking products.

Our Premium Living Wall collection can be mixed and matched with other items from this collection to create a unique design.