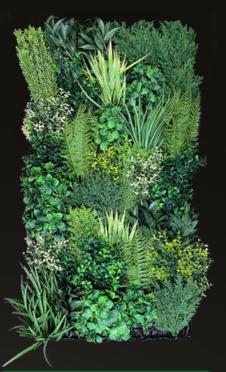

## GET INSPIRED WITH US!

LIVING WALL

UV rated indoor / outdoor living wall panels are designed in the USA by our in-house living wall artisans. Panels come in large 20" X 40" metal grids.

The complete design is made up of dozens of individual plant styles that are singularly attached to the metal grid one-by-one.

Each individual plants is up to a foot long and creates a depth perception that makes this one of our most realistic looking products.

Our Premium Living Wall collection can be mixed and matched with other items from this collection to create a unique design.

This product is virtually maintenance free, resilient to any weather and adheres to practically any surface.

Dimensions:

CATALOG