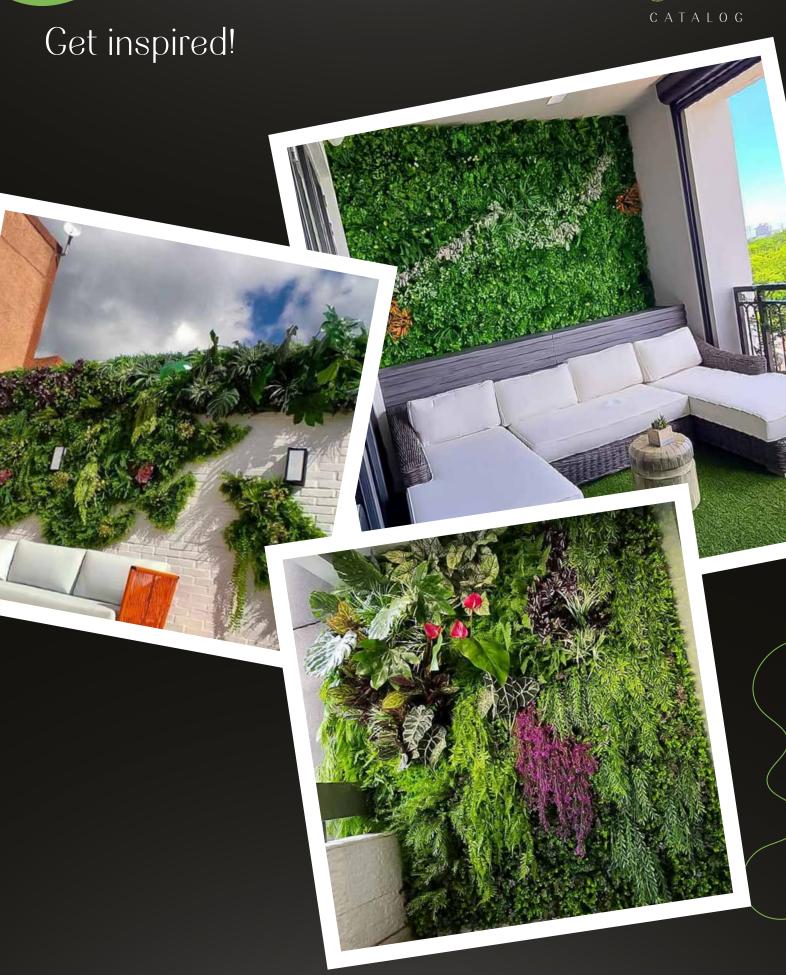

## GET INSPIRED WITH US!

LIVING WALL

UV rated indoor / outdoor living wall panels are designed in the USA by our in-house living wall artisans. Panels come in large 20" X 40" metal grids.

The complete design is made up of dozens of individual plant styles that are singularly attached to the metal grid one-by-one.

Each individual plants is up to a foot long and creates a depth perception that makes this one of our most realistic looking products.

Our Premium Living Wall collection can be mixed and matched with other items from this collection to create a unique design.