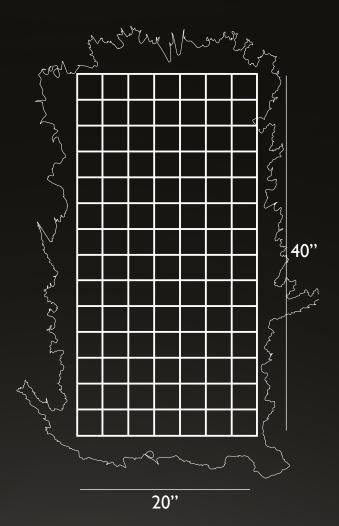

## GET INSPIRED WITH US!

LIVING WALL

UV rated indoor / outdoor living wall panels are designed in the USA by our in-house living wall artisans. Panels come in large 20" X 40" metal grids.

The complete design is made up of dozens of individual plant styles that are singularly attached to the metal grid one-by-one.

This product is virtually maintenance free, resilient to any weather and adheres to practically any surface.

Dimensions:

CATALOG