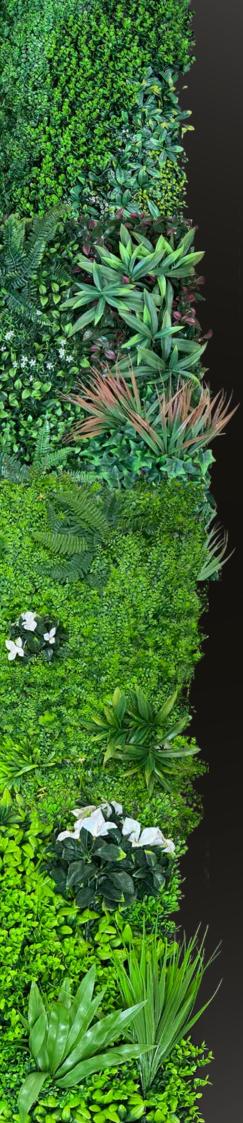

## GET INSPIRED WITH US!

LIVING WALL

UV rated indoor / outdoor living wall panels are designed in the USA by our in-house living wall artisans. Panels come in large 20" X 40" metal grids.

The complete design is made up of dozens of individual plant styles that are singularly attached to the metal grid one-by-one.

Each individual plants is up to a foot long and creates a depth perception that makes this one of our most realistic looking products.

Our Premium Living Wall collection can be mixed and matched with other items from this collection to create a unique design.

### Living Walls

**ASPEN** 

**20 X 40 INCHES** 

Each living wall panel is hand crafted and designed to not have a repetitive pattern, but rather an organic composition that is singularly attached to the metal grid one-by-one.

The back of the panels are wrapped in sturdy, geotextile fabric which helps block light passing through to create a fuller look.

Panels can be installed individually or can be mixed and matched for a more realistic look.