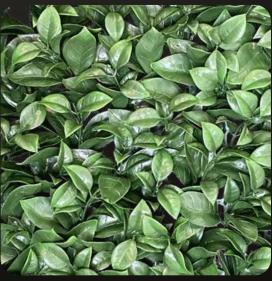

## HEDGE MATS

Our elegant hedge mats come in a standard 20"x20" panel. UV-rated properties are infused into the polyethylene during the manufacturing process so it can be installed indoors or outdoors and withstand extreme climates.

Designed in the USA, our in-house living wall artisans are dedicated to the innovation of the most realistic products possible. Each hedge mat panel is hand assembled to create a repetitive pattern for a soft, realistic appearance.

Each panel covers 2.78 square feet and features an Easy-Click interlocking system so that they can be effortlessly fastened side-by-side using our "Interlocking Tool".

The backing is made of a sturdy, polyethylene grid that is very flexible and can be adhered to practically any surface whether flat or contoured. The thick density of the leaves used within these panels give it a lush and full look that creates a continuous pattern to simulates live hedges.