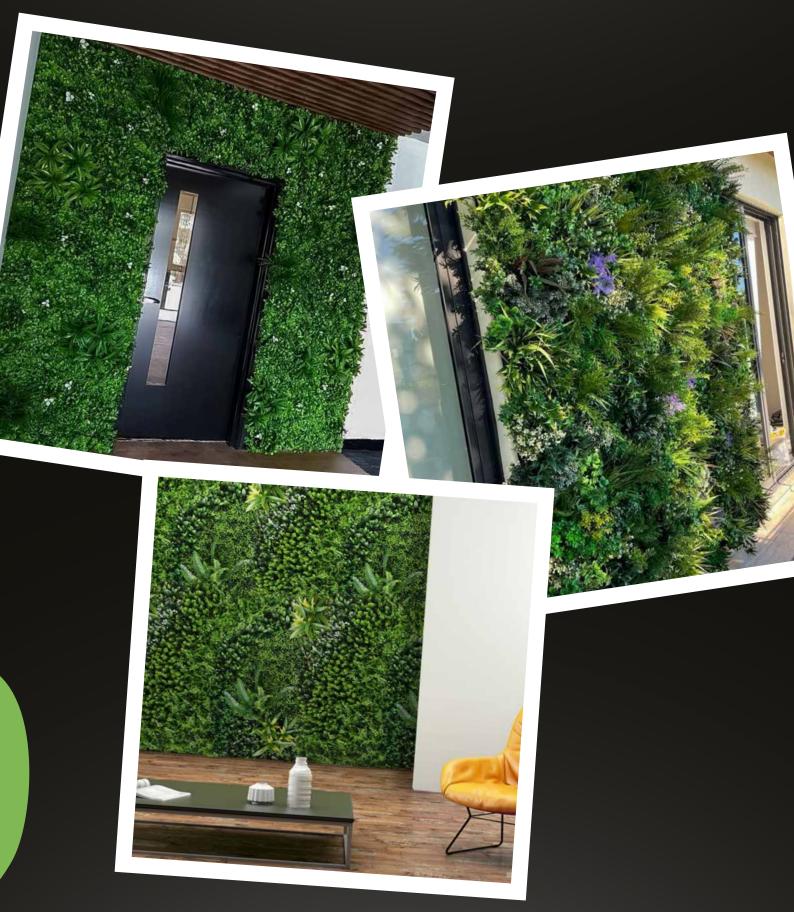

## GET INSPIRED WITH US!

LIVING WALL

UV rated indoor / outdoor living wall panels are designed in the USA by our in-house living wall artisans. Panels come in large 20" X 40" metal grids.

The complete design is made up of dozens of individual plant styles that are singularly attached to the metal grid one-by-one.

Each individual plants is up to a foot long and creates a depth perception that makes this one of our most realistic looking products.

Our Premium Living Wall collection can be mixed and matched with other items from this collection to create a unique design.

This product is virtually maintenance free, resilient to any weather and adheres to practically any surface.

Dimensions:

CATALOG