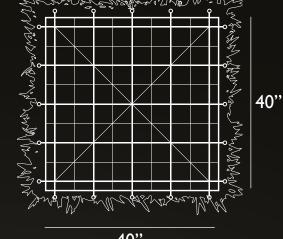

## CUSTOM HEDGE

Create a sophisticated living wall with our large  $40^{\prime\prime\prime} \times 40^{\prime\prime\prime}$  or  $20^{\prime\prime\prime} \times 40^{\prime\prime\prime}$  panels. UV-rated properties are infused into the polyethylene within the mold during the manufacturing process so it can be installed indoors or outdoors and can withstand extreme climates.

Designed in the USA by our in-house living wall artisans that are dedicated in the innovation of the most realistic products possible. Each of these living wall panels are hand assembled and have an organic constitution rather than a repetitive pattern for a more biotic & realistic appearance. Each panel covers 3.88 square feet and comes with an Easy-Click interlocking system that is convenient to cover any sized projects.

#### **Dimensions:**

40"

Interlocking Panels