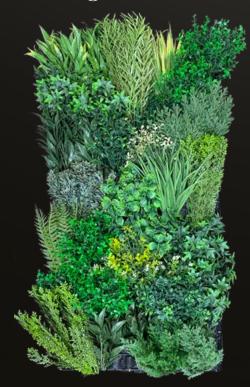

### Living Walls

**ASPEN** 

**20 X 40 INCHES** 

Each living wall panel is hand crafted and designed to not have a repetitive pattern, but rather an organic composition that is singularly attached to the metal grid one-by-one.

The back of the panels are wrapped in sturdy, geotextile fabric which helps block light passing through to create a fuller look.

Panels can be installed individually or can be mixed and matched for a more realistic look.