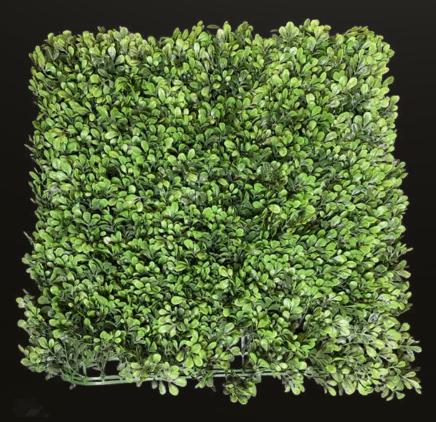

UNGRASS** 



20 X 20 INCHES





LONG BOXWOOD WY FRE RETARDANT





CATALOG



## Hedge Mats

### Deco**c**rass° CATALOG





NAGI



20 X 20 INCHES





**CALIGREEN** 





### Deco**c**rass° CATALOG

## Hedge Mats





**JUNIPER** 



20 X 20 INCHES





MAGNOLIA UV FRE RETARDANT









## Hedge Mats

### Decocrass CATALOG





**JADE** 



20 X 20 INCHES





**LAUREL** 





## Decocrass<sup>®</sup>

## Hedge Mats





**FICUS HEDGE** 



20 X 20 INCHES





RED EMERALD







## Hedge Mats

### Decocrass CATALOG





GREEN EMERALD



20 X 20 INCHES





PURPLE BUXUS (19)





### Deco**c**rass° CATALOG

## Hedge Mats





WHITE BUXUS



20 X 20 INCHES





YELLOW BUXUS (19)



CATALOG



## Hedge Mats

## Decocrass°





MINI JASMINE



20 X 20 INCHES





MOSS





## Hedge Mats





20 X 20 INCHES

**MONROVIA** 





**BOXWOOD** 







## CUSTOM HEDGE

Create a sophisticated living wall with our large  $40^{\prime\prime\prime} \times 40^{\prime\prime\prime}$  or  $20^{\prime\prime\prime} \times 40^{\prime\prime\prime}$  panels. UV-rated properties are infused into the polyethylene within the mold during the manufacturing process so it can be installed indoors or outdoors and can withstand extreme climates.

Designed in the USA by our in-house living wall artisans that are dedicated in the innovation of the most realistic products possible. Each of these living wall panels are hand assembled and have an organic constitution rather than a repetitive pattern for a more biotic & realistic appearance. Each panel covers 3.88 square feet and comes with an Easy-Click int