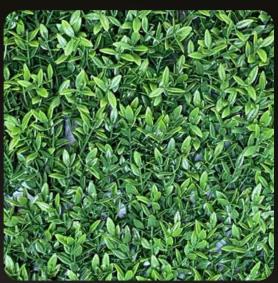

## HEDGE MATS

Our elegant hedge mats come in a standard 20"x20" panel. UV-rated properties are infused into the polyethylene during the manufacturing process so it can be installed indoors or outdoors and withstand extreme climates.

Designed in the USA, our in-house living wall artisans are dedicated to the innovation of the most realistic products possible. Each hedge mat panel is hand assembled to create a repetitive pattern for a soft, realistic appearance.

Each panel covers 2.78 square feet and features an Easy-Click interlocking system so that they can be effortlessly fastened side-by-side using our "Interlocking Tool".

The backing is made of a sturdy, polyethylene grid that is very flexible and can be adhered to practically any surface whether flat or contoured. The thick density of the leaves used within these panels give it a lush and full look that creates a continuous pattern to simulates live hedges.