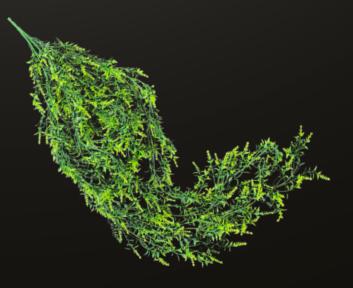

### Leaf Ornaments

DARK - RUSCUS (vy)

52 INCHES LONG

LIGHT - RUSCUS

52 INCHES LONG

**FERN PINE** 

32 INCHES LONG

**ROSA** 