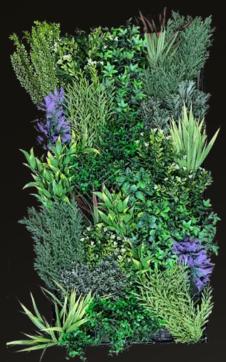

a depth perception that makes this one of our most realistic looking products.

Our Premium Living Wall collection can be mixed and matched with other items from this collection to create a unique design.

This product is virtually maintenance free, resilient to any weather and adheres to practically any surface.

Dimensions:



CATALOG

### Living Walls





**ASPEN** 



**20 X 40 INCHES** 

Each living wall panel is hand crafted and designed to not have a repetitive pattern, but rather an organic composition that is singularly attached to the metal grid one-by-one.

The back of the panels are wrapped in sturdy, geotextile fabric which helps block light passing through to create a fuller look.

Panels can be installed individually or can be mixed and matched for a more realistic look.







20 X 40 INCHES







**SEQUOIA** 





## HEDGE MATS

Our elegant hedge mats come in a standard 20"x20" panel. UV-rated properties are infused into the polyethylene during the manufacturing process so it can be installed indoors or outdoors and withstand extreme climates.

Designed in the USA, our in-house living wall artisans are dedicated to the innovation of the most realistic products possible. Each hedge mat panel is hand assembled to create a repetitive pattern for a soft, realistic appearance.

Each panel covers 2.78 square feet and features an Easy-Click interlocking system so that they can be effortlessly fastened side-by-side using our "Interlocking Tool".

The backing is made of a sturdy, polyethylene grid that is very flexible and can be adhered to practically any surfac