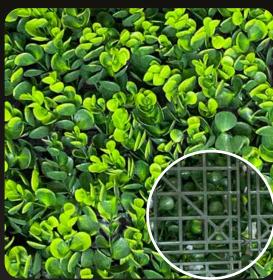

## HEDGE MATS

Our elegant hedge mats come in a standard 20"x20" panel. UV-rated properties are infused into the polyethylene during the manufacturing process so it can be installed indoors or outdoors and withstand extreme climates.

Designed in the USA, our in-house living wall artisans are dedicated to the innovation of the most realistic products possible. Each hedge mat panel is hand assembled to create a repetitive pattern for a soft, realistic appearance.

Each panel covers 2.78 square feet and features an Easy-Click interlocking system so that they can be effortlessly fastened side-by-side using our "Interlocking Tool".

The backing is made of a sturdy, polyethylene grid that is very flexible and can be adhered to practically any surface whether flat or contoured. The thick density of the leaves used within these panels give it a lush and full look that creates a continuous pattern to simulates live hedges.