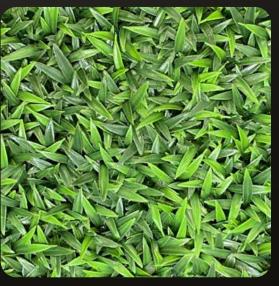

## Hedge Mats

**SUNGRASS** 

20 X 20 INCHES

LONG BOXWOOD WY FRE RETARDANT

CATALOG