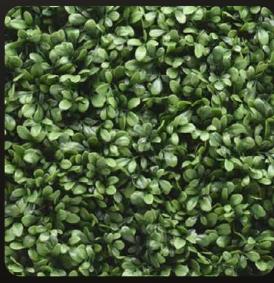

## HEDGE MATS

Our elegant hedge mats come in a standard 20"x20" panel. UV-rated properties are infused into the polyethylene during the manufacturing process so it can be installed indoors or outdoors and withstand extreme climates.

Designed in the USA, our in-house living wall artisans are dedicated to the innovation of the most realistic products possible. Each hedge mat panel is hand assembled to create a repetitive pattern for a soft, realistic appearance.

Each panel covers 2.78 square feet and features an Easy-Click interlocking system so that they can be effortlessly fastened side-by-side using our "Interlocking Tool".

The backing is made of a sturdy, polyethylene grid that is very flexible and can be adhered to practically any surface whether flat or contoured. The thick density of the leaves used within these panels give it a lush and full look that creates a continuous pattern to simulates live hedges.