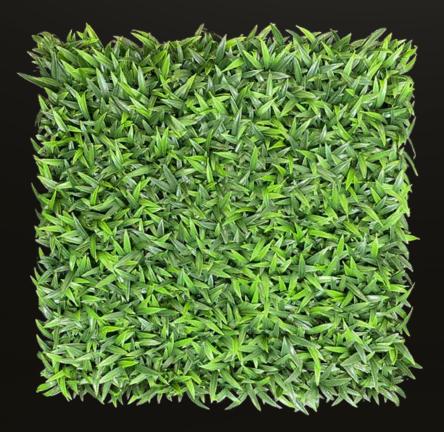

## HEDGE MATS

Our elegant hedge mats come in a standard 20"x20" panel. UV-rated properties are infused into the polyethylene during the manufacturing process so it can be installed indoors or outdoors and withstand extreme climates.

Designed in the USA, our in-house living wall artisans are dedicated to the innovation of the most realistic products possible. Each hedge mat panel is hand assembled to create a repetitive pattern for a soft, realistic appearance.

Each panel covers 2.78 square feet and features an Easy-Click interlocking system so that they can be effortlessly fastened side-by-side using our "Interlocking Tool".

The backing is made of a sturdy, polyethylene grid that is very flexible and can be adhered to practically any surface whether flat or contoured. The thick density of the leaves used within these panels give it a lush and full look that creates a continuous pattern to simulates live hedges.