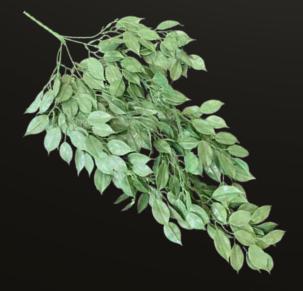

### Leaf Ornaments

**FICUS** 

32 INCHES LONG

**ENGLISH IVY** 

48 INCHES LONG

**CEYLON** 

48 INCHES LONG

**RIVIERA** 

32 INCHES LONG

CATAIOO