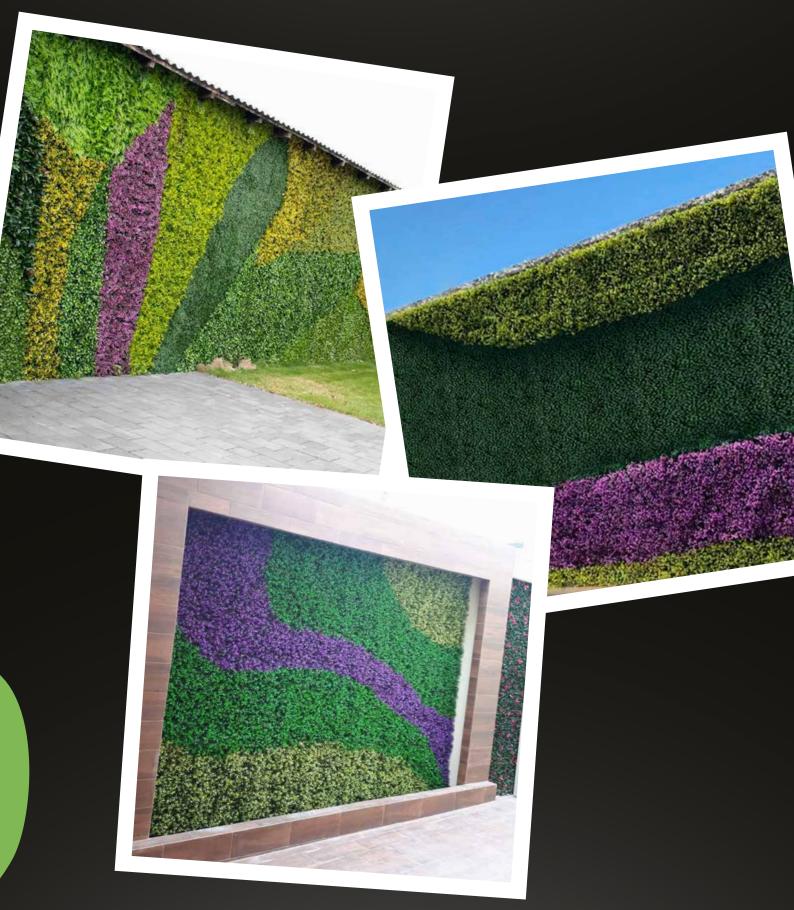

## CUSTOM HEDGE

Create a sophisticated living wall with our large  $40^{\prime\prime\prime} \times 40^{\prime\prime\prime}$  or  $20^{\prime\prime\prime} \times 40^{\prime\prime\prime}$  panels. UV-rated properties are infused into the polyethylene within the mold during the manufacturing process so it can be installed indoors or outdoors and can withstand extreme climates.

Designed in the USA by our in-house living wall artisans that are dedicated in the innovation of the most realistic products possible. Each of these living wall panels are hand assembled and have an organic constitution rather than a repetitive pattern for a more biotic & realistic appearance. Each panel covers 3.88 square feet and comes with an Easy-Click interlocking system that is convenient to cover any sized projects.

The backing is made of a sturdy, polyethylene grid that is very flexible and can be adhered to practically any surface, whether flat or with contoured.

Our "Custom Hedge Mats" collection and can be customized using our "Leaf Ornaments" to give your project more personality.