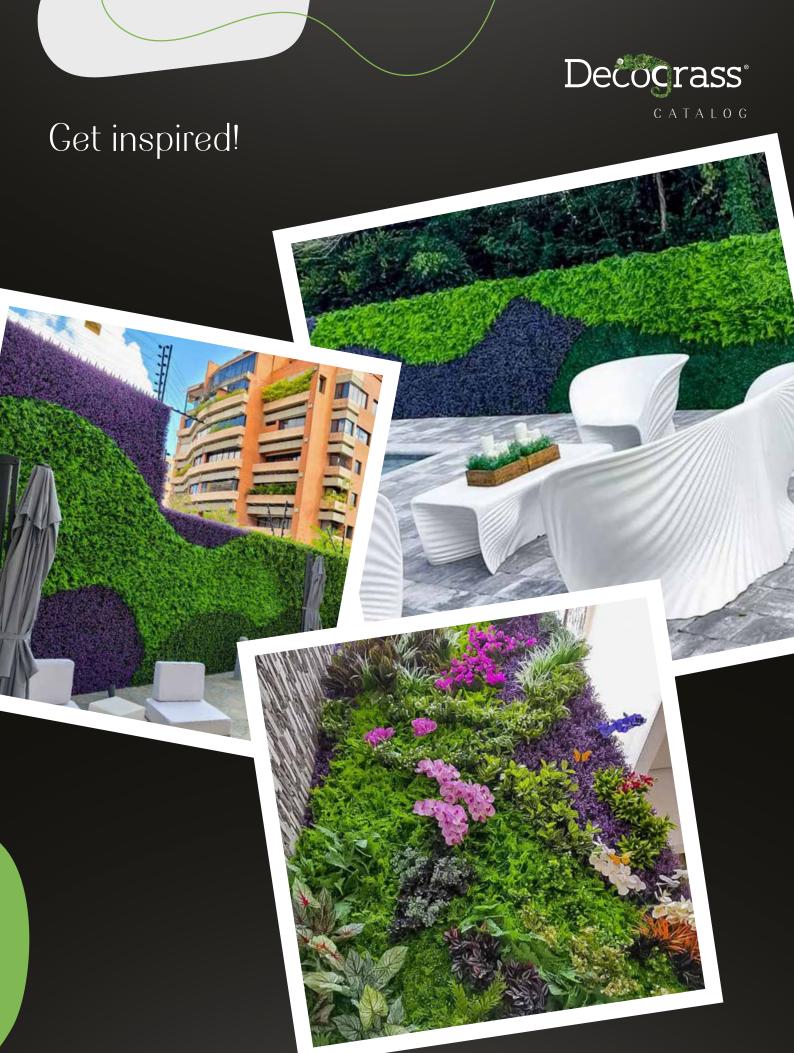

## GET INSPIRED WITH US!

LIVING WALL

UV rated indoor / outdoor living wall panels are designed in the USA by our in-house living wall artisans. Panels come in large 20" X 40" metal grids.

The complete design is made up of dozens of individual plant styles that are singularly attached to the metal grid one-by-one.

Each individual plants is up to a foot long and creates a depth perception that makes this one of our most realistic looking products.

Our Premium Living Wall collection can be mixed and matched with other items from this collection to create a unique design.

This product is virtually maintenance free, resilient to any weather and adheres to practically any surface.

Dimensions:

CATALOG