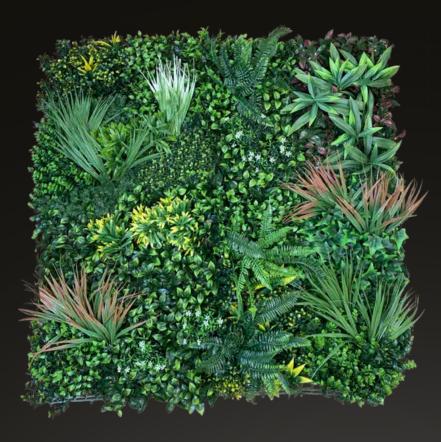

## CUSTOM HEDGE

Create a sophisticated living wall with our large  $40^{\prime\prime\prime} \times 40^{\prime\prime\prime}$  or  $20^{\prime\prime\prime} \times 40^{\prime\prime\prime}$  panels. UV-rated properties are infused into the polyethylene within the mold during the manufacturing process so it can be installed indoors or outdoors and can withstand extreme climates.

Designed in the USA by our in-house living wall artisans that are dedicated in the innovation of the most realistic products possible. Each of these living wall panels are hand assembled and have an organic constitution rather than a repetitive pattern for a more biotic & realistic appearance. Each panel covers 3.88 square feet and comes with an Easy-Click interlocking system that is convenient to cover any sized projects.

The backing is made of a sturdy, polyethylene grid that is very flexible and can be adhered to practically any surface, whether flat or with contoured.

Our "Custom Hedge Mats" collection and can be customized using our "Leaf Ornaments" to give your project more personality.