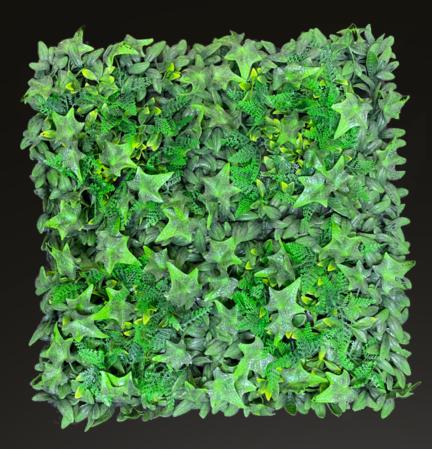

ed in the USA, our in-house living wall artisans are dedicated to the innovation of the most realistic products possible. Each hedge mat panel is hand assembled to create a repetitive pattern for a soft, realistic appearance.

Each panel covers 2.78 square feet and features an Easy-Click interlocking system so that they can be effortlessly fastened side-by-side using our "Interlocking Tool".

The backing is made of a sturdy, polyethylene grid that is very flexible and can be adhered to practically any surface whether flat or contoured. The thick density of the leaves used within these panels give it a lush and full look that creates a continuous pattern to simulates live hedges.

#### **Dimensions:**



40"

, i



Interlocking Panels



## Hedge Mats





**LAVENDER** 



20 X 20 INCHES





WILD IVY



## Hedge Mats

### Decocrass CATALOG





CAPE JASMINE



20 X 20 INCHES





**MYRTLE** 





### Deco**c**rass° CATALOG

## Hedge Mats





**SUNGRASS** 



20 X 20 INCHES





LONG BOXWOOD WY FRE RETARDANT





CATALOG



## Hedge Mats

### Deco**c**rass° CATALOG





NAGI



20 X 20 INCHES





**CALIGREEN** 





### Deco**c**rass° CATALOG

## Hedge Mats





**JUNIPER** 



20 X 20 INCHES





MAGNOLIA UV FRE RETARDANT









## Hedge Mats

### Decocrass CATALOG





**JADE** 



20 X 20 INCHES





**LAUREL** 





## Decocrass<sup>®</sup>

## Hedge Mats





**FICUS HEDGE** 



20 X 20 INCHES





RED EMERALD







## Hedge Mats

### Decocrass CATALOG





GREEN EMERALD



20 X 20 INCHES





PURPLE BUXUS (19)





### Deco**c**rass° CATALOG

## Hedge Mats





W