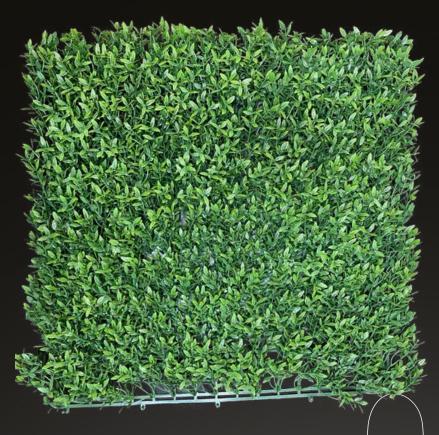

## HEDGE MATS

Our elegant hedge mats come in a standard 20"x20" panel. UV-rated properties are infused into the polyethylene during the manufacturing process so it can be installed indoors or outdoors and withstand extreme climates.

Designed in the USA, our in-house living wall artisans are dedicated to the innovation of the most realistic products possible. Each hedge mat panel is hand assembled to create a repetitive pattern for a soft, realistic appearance.

Each panel covers 2.78 square feet and features an Easy-Click interlocking system so that they can be effortlessly fastened side-by-side using our "Interlocking Tool".

The backing is made of a sturdy, polyethylene grid that is very flexible and can be adhered to practically any surface whether flat or contoured. The thick density of the leaves used within these panels give it a lush and full look that creates a continuous pattern to simulates live hedges.