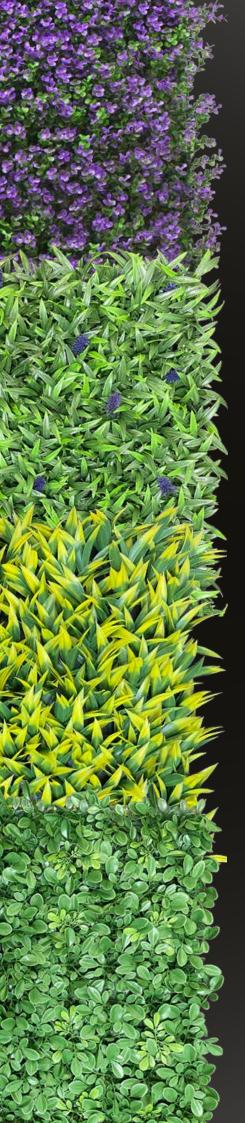

### Living Walls

**ASPEN** 

**20 X 40 INCHES** 

Each living wall panel is hand crafted and designed to not have a repetitive pattern, but rather an organic composition that is singularly attached to the metal grid one-by-one.

The back of the panels are wrapped in sturdy, geotextile fabric which helps block light passing through to create a fuller look.

Panels can be installed individually or can be mixed and matched for a more realistic look.

20 X 40 INCHES

**SEQUOIA** 