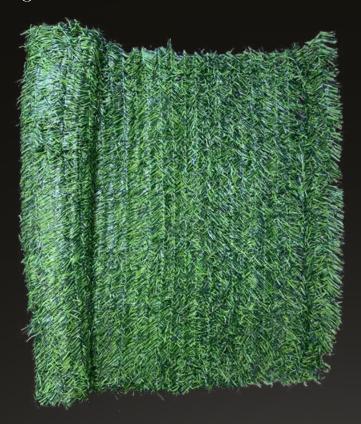

## Hedge Mats

**SUNGRASS** 

20 X 20 INCHES

LONG BOXWOOD WY FRE RETARDANT

CATALOG