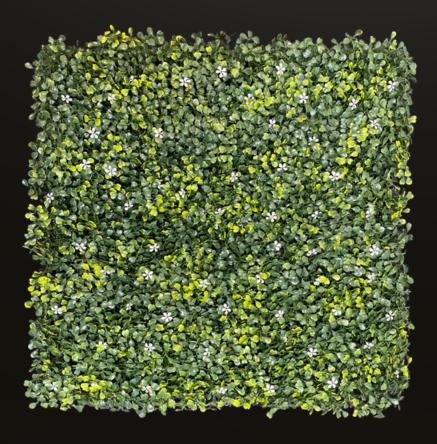

MYRTLE** 





### Deco**c**rass° CATALOG

## Hedge Mats





**SUNGRASS** 



20 X 20 INCHES





LONG BOXWOOD WY FRE RETARDANT





CATALOG



## Hedge Mats

### Deco**c**rass° CATALOG





NAGI



20 X 20 INCHES





**CALIGREEN** 





### Deco**c**rass° CATALOG

## Hedge Mats





**JUNIPER** 



20 X 20 INCHES





MAGNOLIA UV FRE RETARDANT









## Hedge Mats

### Decocrass CATALOG





**JADE** 



20 X 20 INCHES





**LAUREL** 





## Decocrass<sup>®</sup>

## Hedge Mats





**FICUS HEDGE** 



20 X 20 INCHES





RED EMERALD







## Hedge Mats

### Decocrass CATALOG





GREEN EMERALD



20 X 20 INCHES





PURPLE BUXUS (19)





### Deco**c**rass° CATALOG

## Hedge Mats





WHITE BUXUS



20 X 20 INCHES





YELLOW BUXUS (19)



CATALOG



## Hedge Mats

## Decocrass°





MINI JASMINE



20 X 20 INCHES





MOSS





## Hedge Mats





20 X 20 INCHES

**MONROVIA** 





**BOXWOOD** 







## CUSTOM HEDGE

Create a sophisticated living wall with our large  $40^{\prime\prime\prime} \times 40^{\prime\prime\prime}$  or  $20^{\prime\prime\prime} \times 40^{\prime\prime\prime}$  panels. UV-rated properties are infused into the polyethylene within the mold during the manufacturing process so it can be installed indoors or outdoors and can withstand extreme climates.

Designed in the USA by our in-house living wall artisans that are dedicated in the innovation of the most realistic products possible. Each of these living wall panels are hand assembled and have an organic constitution rather than a repetitive pattern for a more biotic & realistic appearance. Ea