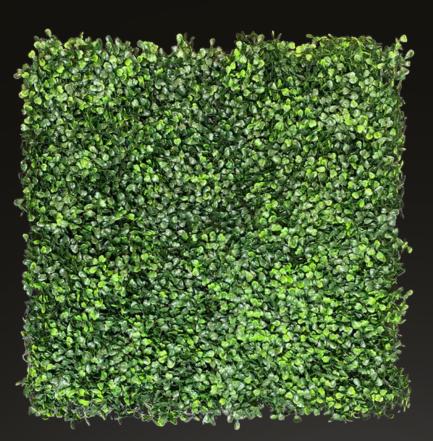

## HEDGE MATS

Our elegant hedge mats come in a standard 20"x20" panel. UV-rated properties are infused into the polyethylene during the manufacturing process so it can be installed indoors or outdoors and withstand extreme climates.

Designed in the USA, our in-house living wall artisans are dedicated to the innovation of the most realistic products possible. Each hedge mat panel is hand assembled to create a repetitive pattern for a soft, realistic appearance.

Each panel covers 2.78 square feet and features an Easy-Click interlocking system so that they can be effortlessly fastened side-by-side using our "Interlocking Tool".

The backing is made of a sturdy, polyethylene grid that is very flexible and can be adhered to practically any surface whether flat or contoured. The thick density of the leaves used within these panels give it a lush and full look that creates a continuous pattern to simulates live hedges.