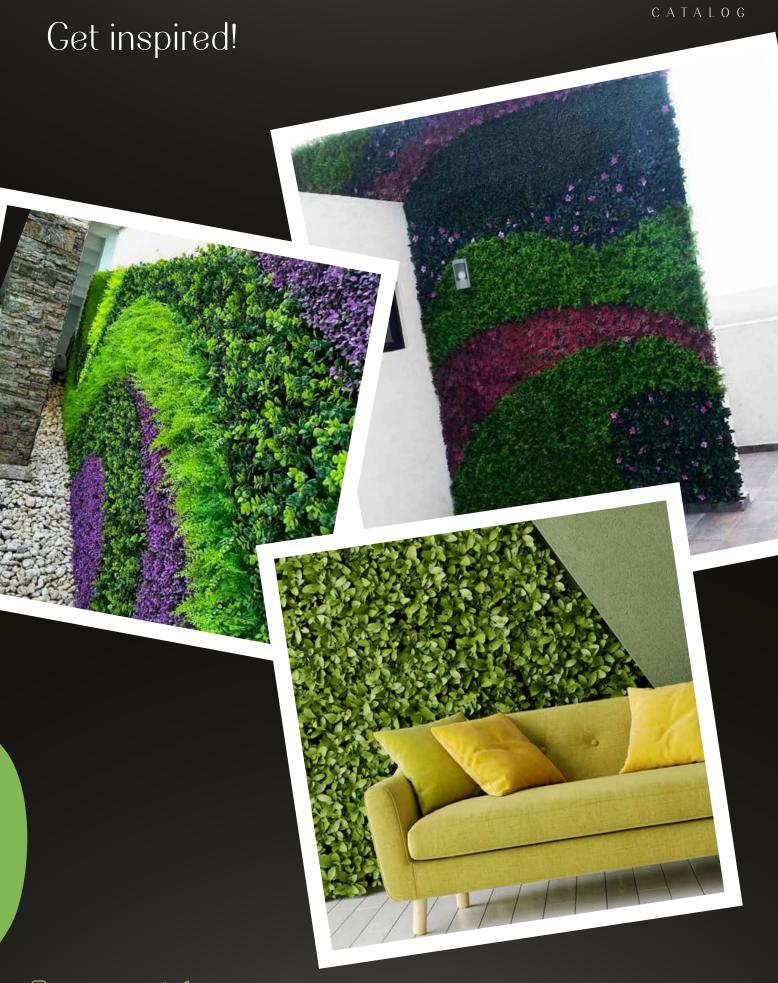

## GET INSPIRED WITH US!

LIVING WALL

UV rated indoor / outdoor living wall panels are designed in the USA by our in-house living wall artisans. Panels come in large 20" X 40" metal grids.

The complete design is made up of dozens of individual plant styles that are singularly attached to the metal grid one-by-one.