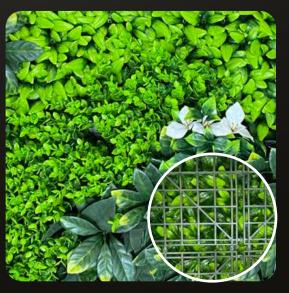

## HEDGE MATS

Our elegant hedge mats come in a standard 20"x20" panel. UV-rated properties are infused into the polyethylene during the manufacturing process so it can be installed indoors or outdoors and withstand extreme climates.

Designed in the USA, our in-house living wall artisans are dedicated to the innovation of the most realistic products possible. Each hedge mat panel is hand assembled to create a repetitive pattern for a soft, realistic appearance.

Each panel covers 2.78 square feet and features an Easy-Click interlocking system so that they can be effortlessly fastened side-by-side using our "Interlocking Tool".

The backing is made of a sturdy, polyethylene grid that is very flexible and can be adhered to practically any surface whether flat or contoured. The thick density of the leaves used within these panels give it a lush and full look that creates a continuous pattern to simulates live hedges.