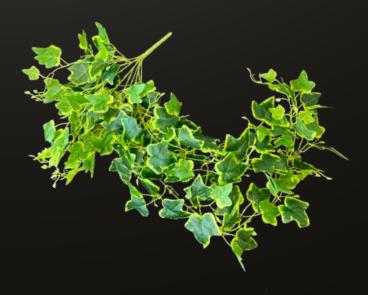

# Decocrass° CATALOG

## Custom Hedge Mats







40 X 40 INCHES





SPRING GARDEN (v)



### Custom Hedge Mats





#### **BOSTON FERN**



20 X 40 INCHES 40 X 40 INCHES





#### **ZEBRINA**



20 X 40 INCHES 40 X 40 INCHES



## Custom Hedge Mats

## Decocrass°





#### **EVERGLADES**



**20 X 40 INCHES** 40 X 40 INCHES





#### CLOVER GARDEN (19)

14 X 40 INCHES 40 X 40 INCHES



### Leaf Ornaments

34 INCHES LONG







LARGE ARECA PALM LONG BRANCH TARO LEAF

32 INCHES LONG





SMALL BANANA LEAF

LARGE MONSTERA



34 INCHES LONG 31 INCHES LONG

CATALOG



CATALOG

### Leaf Ornaments



DARK - RUSCUS (vy)



52 INCHES LONG



LIGHT - RUSCUS



52 INCHES LONG



**FERN PINE** 



32 INCHES LONG



**ROSA** 



32 INCHES LONG





### Leaf Ornaments



**FICUS** 



32 INCHES LONG



**ENGLISH IVY** 



48 INCHES LONG



**CEYLON** 



48 INCHES LONG



**RIVIERA** 



32 INCHES LONG

CATAIOO





## Privacy Fence Lattice





**GARDENIA** 



**36 X 72 INCHES** 

Hedge Slats





**GRASSY** 



40 X 119 INCHES





# Decograss

+1 (305) 927-9407 | +1 (786) 657-5920