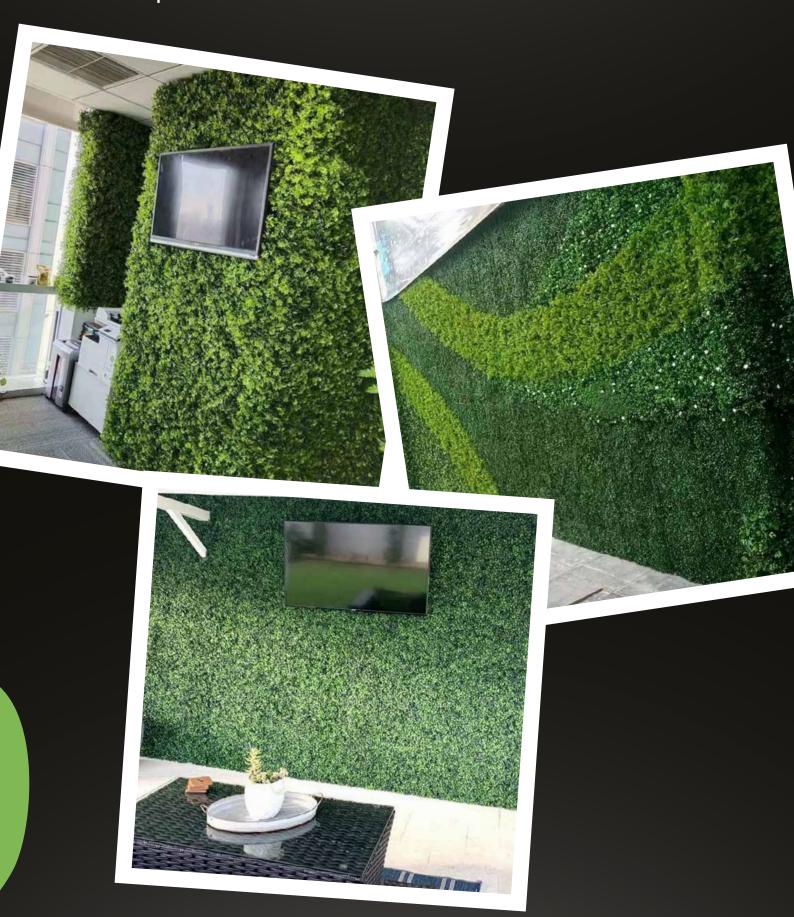

## GET INSPIRED WITH US!

LIVING WALL

UV rated indoor / outdoor living wall panels are designed in the USA by our in-house living wall artisans. Panels come in large 20" X 40" metal grids.

The complete design is made up of dozens of individual plant styles that are singularly attached to the metal grid one-by-one.

Each individual plants is up to a foot long and creates a depth perception that makes this one of our most realistic looking products.

Our Premium Living Wall collection can be mixed and matched with other items from this collection to create a unique design.

This product is virtually maintenance free, resilient to any weather and adheres to practically any surface.

Dimensions:

CATALOG