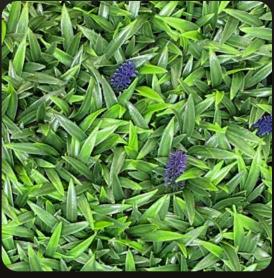

withstand extreme climates.

Designed in the USA, our in-house living wall artisans are dedicated to the innovation of the most realistic products possible. Each hedge mat panel is hand assembled to create a repetitive pattern for a soft, realistic appearance.

Each panel covers 2.78 square feet and features an Easy-Click interlocking system so that they can be effortlessly fastened side-by-side using our "Interlocking Tool".

The backing is made of a sturdy, polyethylene grid that is very flexible and can be adhered to practically any surface whether flat or contoured. The thick density of the leaves used within these panels give it a lush and full look that creates a continuous pattern to simulates live hedges.

#### **Dimensions:**



40"

, i



Interlocking Panels



## Hedge Mats





**LAVENDER** 



20 X 20 INCHES





WILD IVY



## Hedge Mats

### Decocrass CATALOG





CAPE JASMINE



20 X 20 INCHES





**MYRTLE** 





### Deco**c**rass° CATALOG

## Hedge Mats





**SUNGRASS** 



20 X 20 INCHES





LONG BOXWOOD WY FRE RETARDANT





CATALOG



## Hedge Mats

### Deco**c**rass° CATALOG





NAGI



20 X 20 INCHES





**CALIGREEN** 





### Deco**c**rass° CATALOG

## Hedge Mats





**JUNIPER** 



20 X 20 INCHES





MAGNOLIA UV FRE RETARDANT









## Hedge Mats

### Decocrass CATALOG





**JADE** 



20 X 20 INCHES





**LAUREL** 





## Decocrass<sup>®</sup>

## Hedge Mats





**FICUS HEDGE** 



20 X 20 INCHES





RED EMERALD







## Hedge Mats

### Decocrass CATALOG





GREEN EMERALD



20 X 20 INCHES





PURPLE BUXUS (19)





### Deco**c**