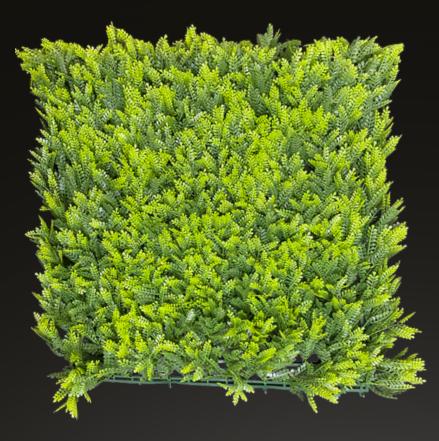

that they can be effortlessly fastened side-by-side using our "Interlocking Tool".

The backing is made of a sturdy, polyethylene grid that is very flexible and can be adhered to practically any surface whether flat or contoured. The thick density of the leaves used within these panels give it a lush and full look that creates a continuous pattern to simulates live hedges.

#### **Dimensions:**



40"

, i



Interlocking Panels



## Hedge Mats





**LAVENDER** 



20 X 20 INCHES





WILD IVY



## Hedge Mats

### Decocrass CATALOG





CAPE JASMINE



20 X 20 INCHES





**MYRTLE** 





### Deco**c**rass° CATALOG

## Hedge Mats





**SUNGRASS** 



20 X 20 INCHES





LONG BOXWOOD WY FRE RETARDANT





CATALOG



## Hedge Mats

### Deco**c**rass° CATALOG





NAGI



20 X 20 INCHES





**CALIGREEN** 





### Deco**c**rass° CATALOG

## Hedge Mats





**JUNIPER** 



20 X 20 INCHES





MAGNOLIA UV FRE RETARDANT









## Hedge Mats

### Decocrass CATALOG





**JADE** 



20 X 20 INCHES





**LAUREL** 





## Decocrass<sup>®</sup>

## Hedge Mats





**FICUS HEDGE** 



20 X 20 INCHES





RED EMERALD







## Hedge Mats

### Decocrass CATALOG





GREEN EMERALD



20 X 20 INCHES





PURPLE BUXUS (19)





### Deco**c**rass° CATALOG

## Hedge Mats





WHITE BUXUS



20 X 20 INCHES





YELLOW BUXUS (19)



CATALOG



## Hedge Mats

## Decocrass°





MINI JASMINE



20 X 20 INCHES





MOSS





## Hedge Mats





20 X 20 INCHES

**MONROVIA** 





**BOXWOOD** 







## CUSTOM HEDGE

Create a sophisticated living wall with our large  $40^{\prime\prime\prime}