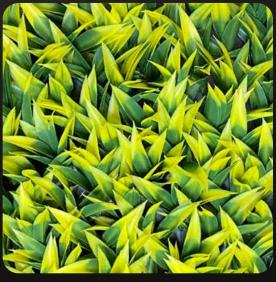

ck interlocking system so that they can be effortlessly fastened side-by-side using our "Interlocking Tool".

The backing is made of a sturdy, polyethylene grid that is very flexible and can be adhered to practically any surface whether flat or contoured. The thick density of the leaves used within these panels give it a lush and full look that creates a continuous pattern to simulates live hedges.

#### **Dimensions:**



40"

, i



Interlocking Panels



## Hedge Mats





**LAVENDER** 



20 X 20 INCHES





WILD IVY



## Hedge Mats

### Decocrass CATALOG





CAPE JASMINE



20 X 20 INCHES





**MYRTLE** 





### Deco**c**rass° CATALOG

## Hedge Mats





**SUNGRASS** 



20 X 20 INCHES





LONG BOXWOOD WY FRE RETARDANT





CATALOG



## Hedge Mats

### Deco**c**rass° CATALOG





NAGI



20 X 20 INCHES





**CALIGREEN** 





### Deco**c**rass° CATALOG

## Hedge Mats





**JUNIPER** 



20 X 20 INCHES





MAGNOLIA UV FRE RETARDANT









## Hedge Mats

### Decocrass CATALOG





**JADE** 



20 X 20 INCHES





**LAUREL** 





## Decocrass<sup>®</sup>

## Hedge Mats





**FICUS HEDGE** 



20 X 20 INCHES





RED EMERALD







## Hedge Mats

### Decocrass CATALOG





GREEN EMERALD



20 X 20 INCHES





PURPLE BUXUS (19)





### Deco**c**rass° CATALOG

## Hedge Mats





WHITE BUXUS



20 X 20 INCHES





YELLOW BUXUS (19)



CATALOG



## Hedge Mats

## Decocrass°





MINI JASMINE



20 X 20 INCHES





MOSS





## Hedge Mats





20 X 20 INCHES

**MONROVIA** 





**BOXWOOD** 







## CUSTOM HEDGE

Create a sophisticated living wall with our large