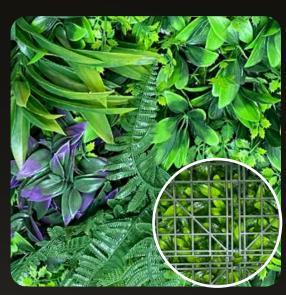

The backing is made of a sturdy, polyethylene grid that is very flexible and can be adhered to practically any surface, whether flat or with contoured.

Our "Custom Hedge Mats" collection and can be customized using our "Leaf Ornaments" to give your project more personality.

#### **Dimensions:**

40"

Interlocking Panels