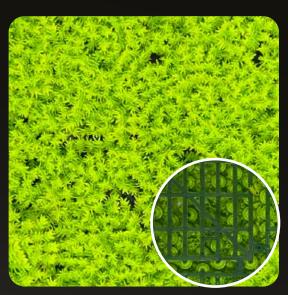

LOG

## Hedge Mats





**SUNGRASS** 



20 X 20 INCHES





LONG BOXWOOD WY FRE RETARDANT





CATALOG



## Hedge Mats

### Deco**c**rass° CATALOG





NAGI



20 X 20 INCHES





**CALIGREEN** 





### Deco**c**rass° CATALOG

## Hedge Mats





**JUNIPER** 



20 X 20 INCHES





MAGNOLIA UV FRE RETARDANT









## Hedge Mats

### Decocrass CATALOG





**JADE** 



20 X 20 INCHES





**LAUREL** 





## Decocrass<sup>®</sup>

## Hedge Mats





**FICUS HEDGE** 



20 X 20 INCHES





RED EMERALD







## Hedge Mats

### Decocrass CATALOG





GREEN EMERALD



20 X 20 INCHES





PURPLE BUXUS (19)





### Deco**c**rass° CATALOG

## Hedge Mats





WHITE BUXUS



20 X 20 INCHES





YELLOW BUXUS (19)



CATALOG



## Hedge Mats

## Decocrass°





MINI JASMINE



20 X 20 INCHES





MOSS





## Hedge Mats





20 X 20 INCHES

**MONROVIA** 





**BOXWOOD** 







## CUSTOM HEDGE

Create a sophisticated living wall with our large  $40^{\prime\prime\prime} \times 40^{\prime\prime\prime}$  or  $20^{\prime\prime\prime} \times 40^{\prime\prime\prime}$  panels. UV-rated properties are infused into the polyethylene within the mold during the manufacturing process so it can be installed indoors or outdoors and can withstand extreme climates.

Designed in the USA by our in-house living wall artisans that are dedicated in the innovation of the most realistic products possible. Each of these living wall panels are hand assembled and have an organic constitution rather than a repetitive pattern for a more biotic & realistic appearance. Each panel covers 3.88 square feet and c