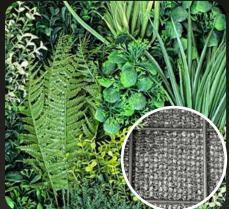

## CUSTOM HEDGE

Create a sophisticated living wall with our large  $40^{\prime\prime\prime} \times 40^{\prime\prime\prime}$  or  $20^{\prime\prime\prime} \times 40^{\prime\prime\prime}$  panels. UV-rated properties are infused into the polyethylene within the mold during the manufacturing process so it can be installed indoors or outdoors and can withstand extreme climates.

Designed in the USA by our in-house living wall artisans that are dedicated in the innovation of the most realistic products possible. Each of these living wall panels are hand assembled and have an organic constitution rather than a repetitive pattern for a more biotic & realistic appearance. Each panel covers 3.88 square feet and comes with an Easy-Click interlocking system that is convenient to cover any sized projects.

The backing is made of a sturdy, polyethylene grid that is very flexible and can be adhered to practically any surface, whether flat or with contoured.

Our "Custom Hedge Mats" collection and can be customized using our "Leaf Ornaments" to give your project more personality.